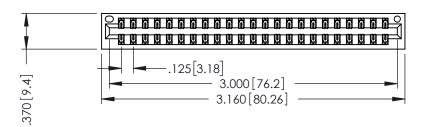

THIS IS A C.A.D. GENERATED DRAWING DO NOT MAKE MANUAL REVISIONS TO MASTER.

ISSUE NUMBER

ORIGINAL

1

346/396 SERIES CARD EDGE CONNECTOR PART NUMBER: 346-046-556-201

YOUR CONNECTION TO QUALITY & SERVICE

**EDAC INC** TORONTO, ONTARIO CANADA

346-ENG-MASTER

INSULATOR MATERIAL: THERMOPLASTIC POLYESTER, UL 94V-0 CONTACT MATERIAL; COPPER, NICKEL, TIN ALLOY CA-725 CONTACT PLATING: GOLD ON THE MATING AREA, TIN-LEAD ON THE CONTACT TAILS, NICKEL UNDERPLATE