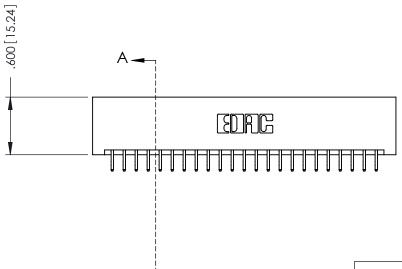

.330 [8.38] Slot Depth .160 [4.06] Point of Contact

**SECTION A-A** 

ORIGINAL 1

ISSUE NUMBER

.120[3.05] .095[2.41] .170 [4.33] .245 [6.22] .125(3.18) to .210(5.33) .125(3.18) to .210(5.33) Outside Tails **Outside Tails** .045(1.14) to .060(1.52) .125(3.18) to .210(5.33) Between Tails Outside Tails