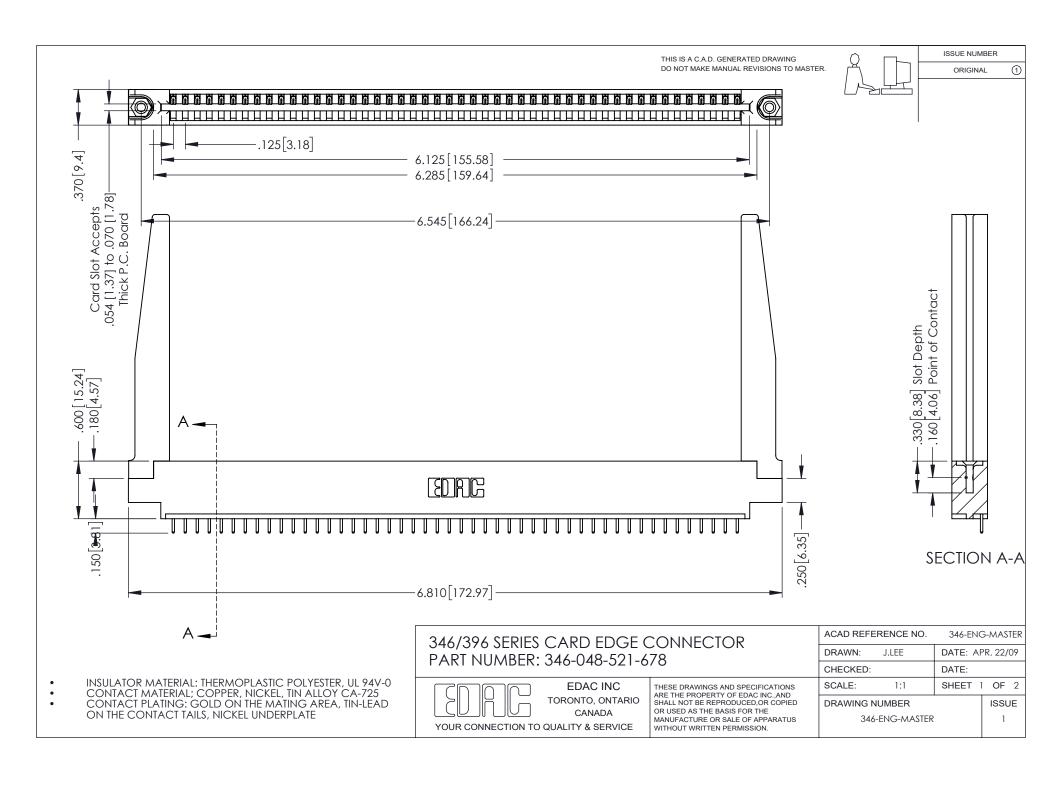

## **Contact Code 556**

INSULATOR MATERIAL: THERMOPLASTIC POLYESTER, UL 94V-0 CONTACT MATERIAL; COPPER, NICKEL, TIN ALLOY CA-725 CONTACT PLATING: GOLD ON THE MATING AREA, TIN-LEAD

ON THE CONTACT TAILS, NICKEL UNDERPLATE

## 346/396 SERIES CARD EDGE CONNECTOR CONTACT CODE 555,556,558,559,560 DIMENSIONS

YOUR CONNECTION TO QUALITY & SERVICE

**EDAC INC** TORONTO, ONTARIO CANADA

THESE DRAWINGS AND SPECIFICATIONS ARE THE PROPERTY OF EDAC INC.,AND SHALL NOT BE REPRODUCED, OR COPIED OR USED AS THE BASIS FOR THE MANUFACTURE OR SALE OF APPARATUS WITHOUT WRITTEN PERMISSION.