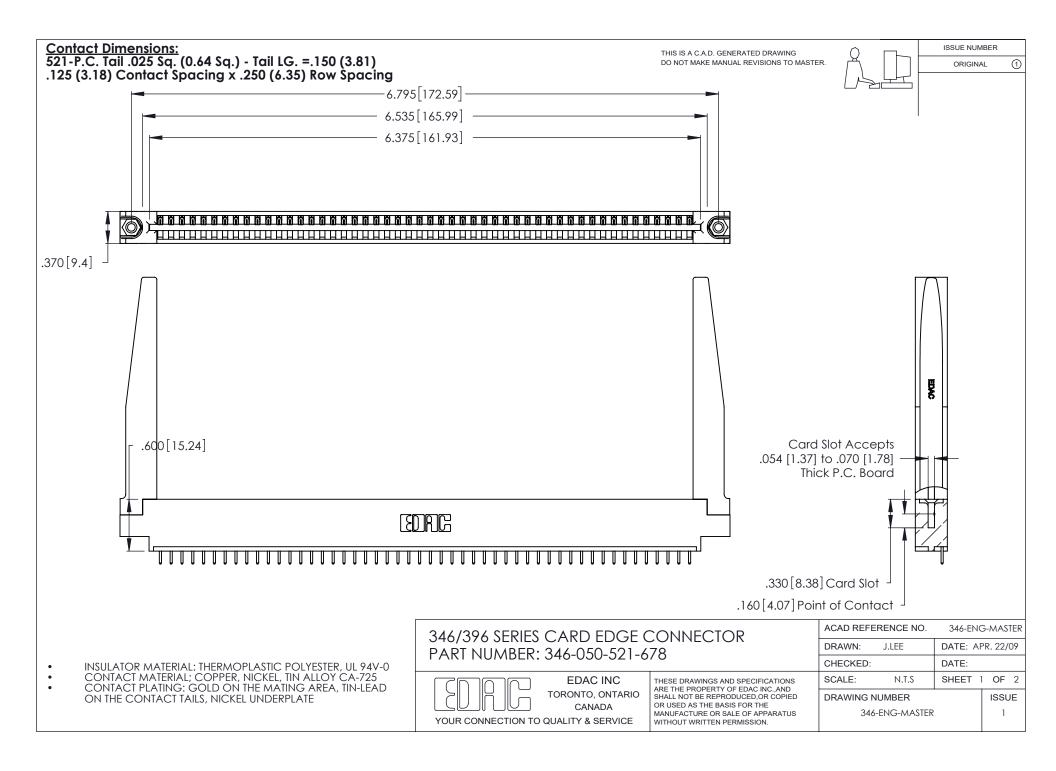

THIS IS A C.A.D. GENERATED DRAWING DO NOT MAKE MANUAL REVISIONS TO MASTER.

ISSUE NUMBER

ORIGINAL

1

**Contact Code 555** 

Contact Code 556

**Contact Code 558** 

**Contact Code 559** 

Contact Code 560

INSULATOR MATERIAL: THERMOPLASTIC POLYESTER, UL 94V-0 CONTACT MATERIAL; COPPER, NICKEL, TIN ALLOY CA-725 CONTACT PLATING: GOLD ON THE MATING AREA, TIN-LEAD

ON THE CONTACT TAILS, NICKEL UNDERPLATE

346/396 SERIES CARD EDGE CONNECTOR CONTACT CODE 555,556,558,559,560 DIMENSIONS

YOUR CONNECTION TO QUALITY & SERVICE

**EDAC INC** TORONTO, ONTARIO CANADA

THESE DRAWINGS AND SPECIFICATIONS ARE THE PROPERTY OF EDAC INC.,AND SHALL NOT BE REPRODUCED, OR COPIED OR USED AS THE BASIS FOR THE MANUFACTURE OR SALE OF APPARATUS WITHOUT WRITTEN PERMISSION.