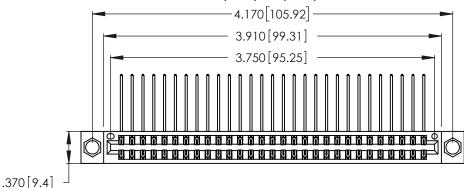

Contact Dimensions:
558-90 Degree Bend (Code 541 Contacts)
See Sheet 2 for Contact Code 555, 556, 558, 559, 560 Dimensions

.600 [15.24] 

THIS IS A C.A.D. GENERATED DRAWING DO NOT MAKE MANUAL REVISIONS TO MASTER.

.054 [1.37] to .070 [1.78] Thick P.C. Board .330 [8.38] Card Slot .160 [4.07] Point of Contact

Card Slot Accepts

INSULATOR MATERIAL: THERMOPLASTIC POLYESTER, UL 94V-0 CONTACT MATERIAL; COPPER, NICKEL, TIN ALLOY CA-725

CONTACT PLATING: GOLD ON THE MATING AREA, TIN-LEAD ON THE CONTACT TAILS, NICKEL UNDERPLATE

346/396 SERIES CARD EDGE CONNECTOR PART NUMBER: 346-058-558-204

**EDAC INC** TORONTO, ONTARIO CANADA

THESE DRAWINGS AND SPECIFICATIONS ARE THE PROPERTY OF EDAC INC., AND SHALL NOT BE REPRODUCED, OR COPIED OR USED AS THE BASIS FOR THE MANUFACTURE OR SALE OF APPARATUS WITHOUT WRITTEN PERMISSION.