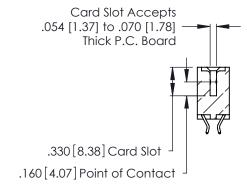

Contact Dimensions:
556-Extender Board Bend (Code 520 Contacts)
See Sheet 2 for Contact Code 555, 556, 558, 559, 560 Dimensions

THIS IS A C.A.D. GENERATED DRAWING DO NOT MAKE MANUAL REVISIONS TO MASTER.

THIS IS A C.A.D. GENERATED DRAWING DO NOT MAKE MANUAL REVISIONS TO MASTER.

ISSUE NUMBER

ORIGINAL

1

**Contact Code 555** 

Contact Code 556

**Contact Code 558** 

**Contact Code 559** 