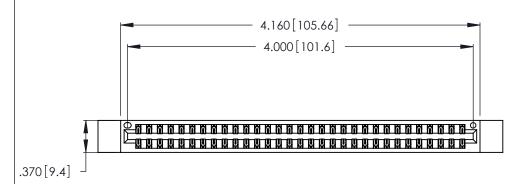

1

INSULATOR MATERIAL: THERMOPLASTIC POLYESTER, UL 94V-0 CONTACT MATERIAL; COPPER, NICKEL, TIN\_ALLOY CA-725

CONTACT PLATING: GOLD ON THE MATING AREA, TIN-LEAD ON THE CONTACT TAILS, NICKEL UNDERPLATE

| 346/396 SERIES CARD EDGE CONNECTOR |
|------------------------------------|
| PART NUMBER: 346-062-556-812       |