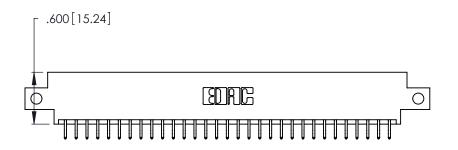

1

INSULATOR MATERIAL: THERMOPLASTIC POLYESTER, UL 94V-0 CONTACT MATERIAL; COPPER, NICKEL, TIN\_ALLOY CA-725

CONTACT PLATING: GOLD ON THE MATING AREA, TIN-LEAD ON THE CONTACT TAILS, NICKEL UNDERPLATE

| 346/396 SERIES CARD EDGE CONNECTOR |
|------------------------------------|
| PART NUMBER: 346-062-556-812       |