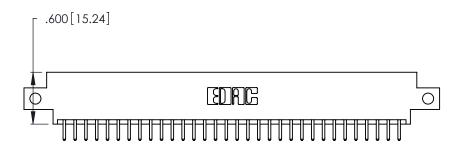

1

INSULATOR MATERIAL: THERMOPLASTIC POLYESTER, UL 94V-0 CONTACT MATERIAL; COPPER, NICKEL, TIN ALLOY CA-725

CONTACT PLATING: GOLD ON THE MATING AREA, TIN-LEAD ON THE CONTACT TAILS, NICKEL UNDERPLATE

346/396 SERIES CARD EDGE CONNECTOR PART NUMBER: 346-064-520-812