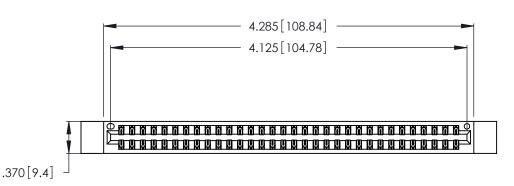

<u>Contact Dimensions:</u>
520-P.C. Tail .030x.018 (0.76x0.46) - Tail LG. = .175 (4.45)
.125 (3.18) Contact Spacing x .250 (6.35) Row Spacing

THIS IS A C.A.D. GENERATED DRAWING DO NOT MAKE MANUAL REVISIONS TO MASTER.

1

INSULATOR MATERIAL: THERMOPLASTIC POLYESTER, UL 94V-0 CONTACT MATERIAL; COPPER, NICKEL, TIN ALLOY CA-725

CONTACT PLATING: GOLD ON THE MATING AREA, TIN-LEAD ON THE CONTACT TAILS, NICKEL UNDERPLATE

346/396 SERIES CARD EDGE CONNECTOR PART NUMBER: 346-064-520-812