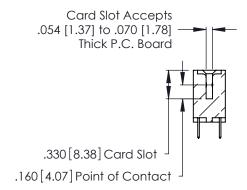

<u>Contact Dimensions:</u>
520-P.C. Tail .030x.018 (0.76x0.46) - Tail LG. = .175 (4.45)
.125 (3.18) Contact Spacing x .250 (6.35) Row Spacing

THIS IS A C.A.D. GENERATED DRAWING DO NOT MAKE MANUAL REVISIONS TO MASTER.

1

INSULATOR MATERIAL: THERMOPLASTIC POLYESTER, UL 94V-0 CONTACT MATERIAL; COPPER, NICKEL, TIN ALLOY CA-725

CONTACT PLATING: GOLD ON THE MATING AREA, TIN-LEAD ON THE CONTACT TAILS, NICKEL UNDERPLATE

346/396 SERIES CARD EDGE CONNECTOR PART NUMBER: 346-064-520-812