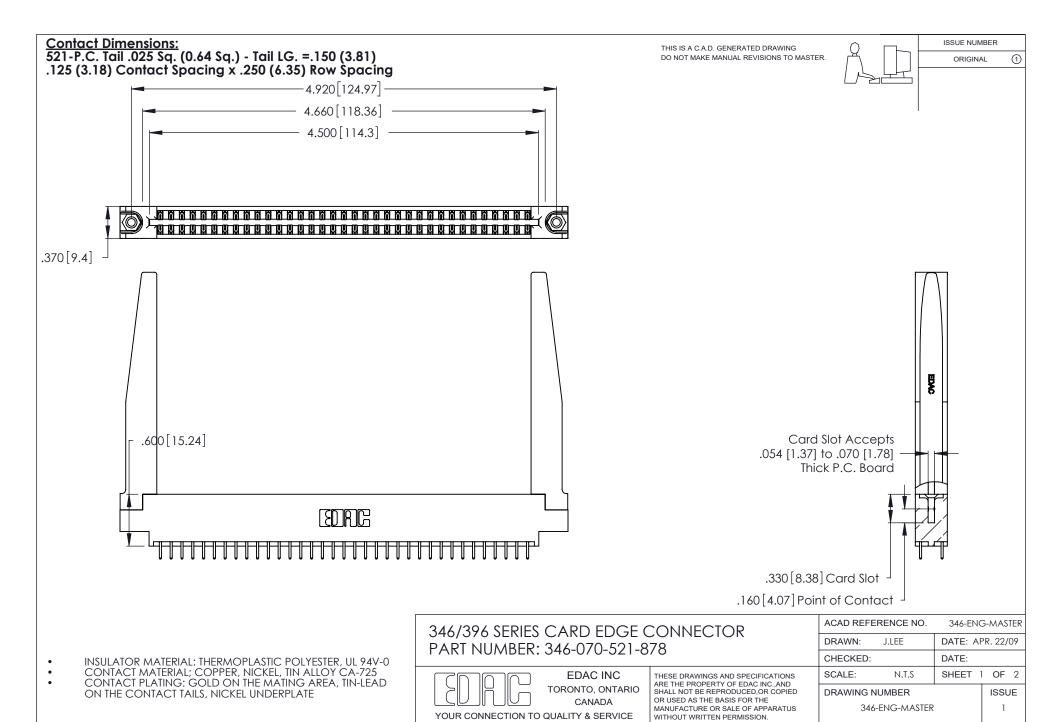

THIS IS A C.A.D. GENERATED DRAWING DO NOT MAKE MANUAL REVISIONS TO MASTER.

ISSUE NUMBER

ORIGINAL

1

**Contact Code 555** 

Contact Code 556

**Contact Code 558** 

**Contact Code 559** 

Contact Code 560

INSULATOR MATERIAL: THERMOPLASTIC POLYESTER, UL 94V-0 CONTACT MATERIAL; COPPER, NICKEL, TIN ALLOY CA-725 CONTACT PLATING: GOLD ON THE MATING AREA, TIN-LEAD

ON THE CONTACT TAILS, NICKEL UNDERPLATE

346/396 SERIES CARD EDGE CONNECTOR CONTACT CODE 555,556,558,559,560 DIMENSIONS

YOUR CONNECTION TO QUALITY & SERVICE

**EDAC INC** TORONTO, ONTARIO CANADA

THESE DRAWINGS AND SPECIFICATIONS ARE THE PROPERTY OF EDAC INC.,AND SHALL NOT BE REPRODUCED, OR COPIED OR USED AS THE BASIS FOR THE MANUFACTURE OR SALE OF APPARATUS WITHOUT WRITTEN PERMISSION.