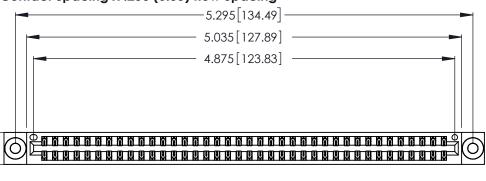

<u>Contact Dimensions:</u>
500-Wire Hole .050x.025 (1.27x0.64) - Tail LG. =.260 (6.60)
.125 (3.18) Contact Spacing x .250 (6.35) Row Spacing

.370 [9.4]

THIS IS A C.A.D. GENERATED DRAWING DO NOT MAKE MANUAL REVISIONS TO MASTER.

Card Slot Accepts .054 [1.37] to .070 [1.78] Thick P.C. Board .330 [8.38] Card Slot .160 [4.07] Point of Contact

INSULATOR MATERIAL: THERMOPLASTIC POLYESTER, UL 94V-0 CONTACT MATERIAL; COPPER, NICKEL, TIN\_ALLOY CA-725