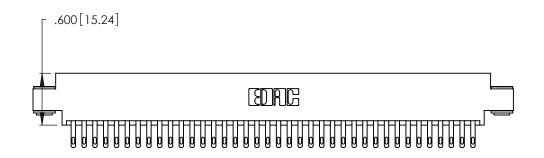

<u>Contact Dimensions:</u>
500-Wire Hole .050x.025 (1.27x0.64) - Tail LG. =.260 (6.60)
.125 (3.18) Contact Spacing x .250 (6.35) Row Spacing

.370 [9.4]

THIS IS A C.A.D. GENERATED DRAWING DO NOT MAKE MANUAL REVISIONS TO MASTER.

Card Slot Accepts .054 [1.37] to .070 [1.78] Thick P.C. Board .330 [8.38] Card Slot .160 [4.07] Point of Contact

INSULATOR MATERIAL: THERMOPLASTIC POLYESTER, UL 94V-0 CONTACT MATERIAL; COPPER, NICKEL, TIN\_ALLOY CA-725