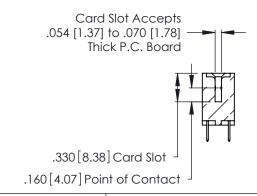

346/396 SERIES CARD EDGE CONNECTOR CONTACT CODE 555,556,558,559,560 DIMENSIONS

YOUR CONNECTION TO QUALITY & SERVICE

**EDAC INC** TORONTO, ONTARIO CANADA

THESE DRAWINGS AND SPECIFICATIONS ARE THE PROPERTY OF EDAC INC.,AND SHALL NOT BE REPRODUCED, OR COPIED OR USED AS THE BASIS FOR THE MANUFACTURE OR SALE OF APPARATUS WITHOUT WRITTEN PERMISSION.