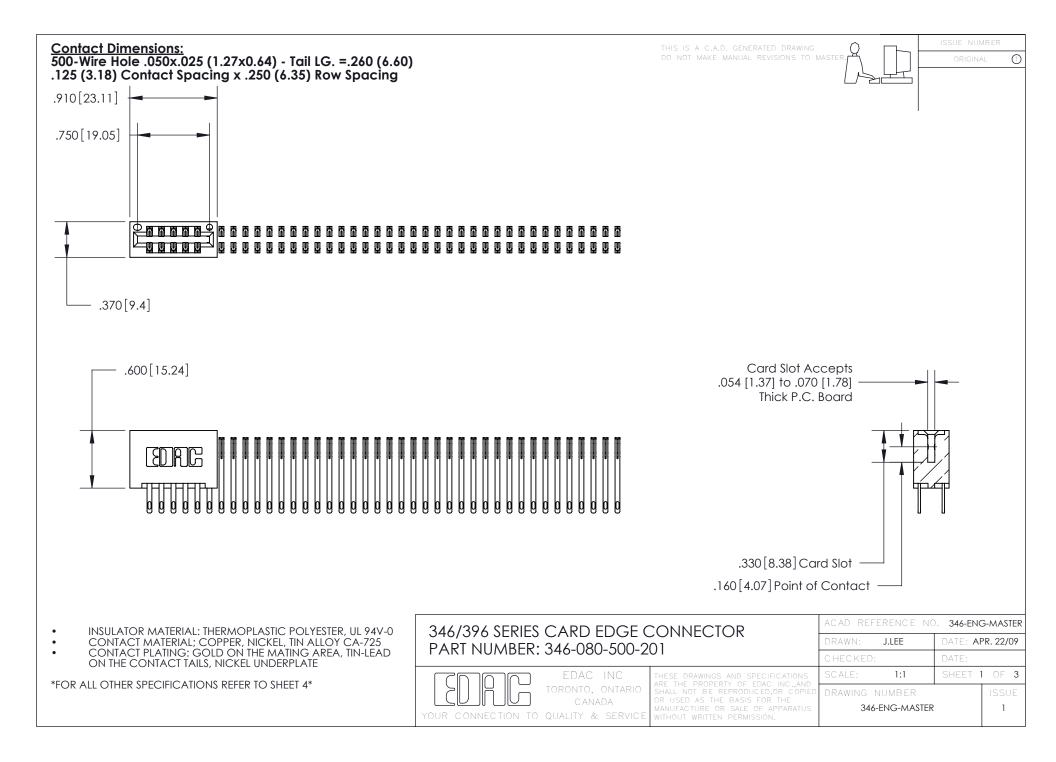

## Features

- CSA Approved and UL Recognized
- .125 (3.18) Contact Spacing x .200 (5.08) Row Spacing
- Accepts .062 (1.57) Nominal Thickness P.C. Board
- High Profile Insulator Body, .600 (15.24)
- Contact Termination Options include P.C. Tail, Wire Hole, Wire Wrap, 90 Degree & amp; Extender Board Bends
- Single or Dual Row Configurations
- Large Variety of Mounting Options, Flush or Offset Lugs
- Pre-assembled Card Guides Available
- Accepts Between Contact and In-Contact Polarizing Keys
- Automatic Wire Wrap Positioning Holes

## **Specifications**

- Insulator Material: Thermoplastic Polyester, UL 94V-0
- Contact Material: Copper, Nickel, Tin Alloy CA-725
- Contact Plating: Gold on the Mating Area, Tin on the Contact Tails, Nickel Underplate
- Current Rating: 3 Amperes Continuous
- Contact Resistance: 10 Milliohms Maximum
- Dielectric Withstanding Voltage: 1500 V AC rms at Sea Level Between Adjacent Contacts
- Insulation Resistance: 5000 Megohms Minimum
- Operating Temperature: -65 to +125 Degrees C
- Insertion Force: 16 oz (4.45 N) Maximum per Contact Pair when Tested with a .070 (1.78) Thick Gauge
- Withdrawal Force: 1 oz (0.28 N) Minimum per Contact Pair when Tested with a .054 (1.37) Thick Gauge