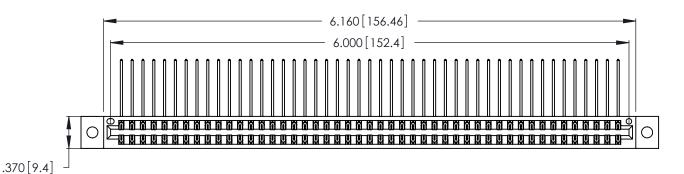

Contact Dimensions:
558-90 Degree Bend (Code 541 Contacts)
See Sheet 2 for Contact Code 555, 556, 558, 559, 560 Dimensions

THIS IS A C.A.D. GENERATED DRAWING DO NOT MAKE MANUAL REVISIONS TO MASTER.

ISSUE NUMBER ORIGINAL 1

INSULATOR MATERIAL: THERMOPLASTIC POLYESTER, UL 94V-0 CONTACT MATERIAL; COPPER, NICKEL, TIN ALLOY CA-725

CONTACT PLATING: GOLD ON THE MATING AREA, TIN-LEAD ON THE CONTACT TAILS, NICKEL UNDERPLATE

346/396 SERIES CARD EDGE CONNECTOR PART NUMBER: 346-094-558-202