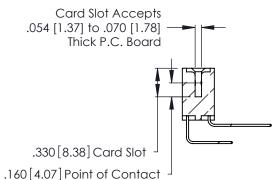

Contact Dimensions:
558-90 Degree Bend (Code 541 Contacts)
See Sheet 2 for Contact Code 555, 556, 558, 559, 560 Dimensions

THIS IS A C.A.D. GENERATED DRAWING DO NOT MAKE MANUAL REVISIONS TO MASTER.

ISSUE NUMBER ORIGINAL 1

INSULATOR MATERIAL: THERMOPLASTIC POLYESTER, UL 94V-0 CONTACT MATERIAL; COPPER, NICKEL, TIN ALLOY CA-725

CONTACT PLATING: GOLD ON THE MATING AREA, TIN-LEAD ON THE CONTACT TAILS, NICKEL UNDERPLATE

346/396 SERIES CARD EDGE CONNECTOR PART NUMBER: 346-094-558-202