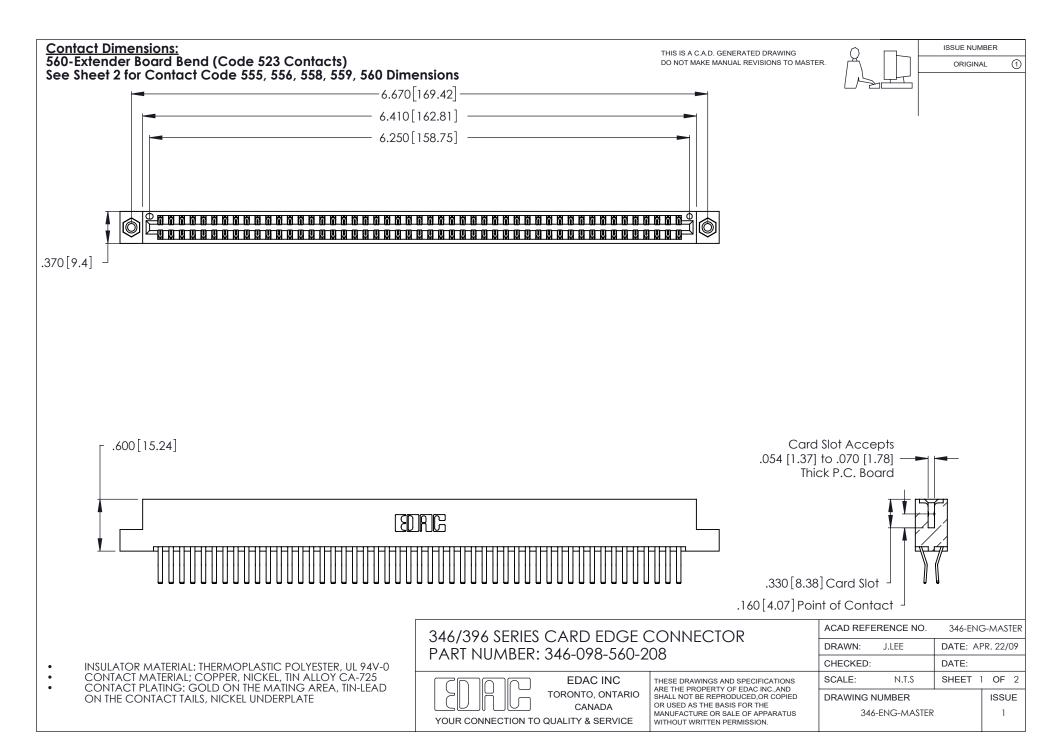

THIS IS A C.A.D. GENERATED DRAWING DO NOT MAKE MANUAL REVISIONS TO MASTER.

ISSUE NUMBER

ORIGINAL

1

**Contact Code 555** 

Contact Code 556

**Contact Code 558** 

**Contact Code 559** 

Contact Code 560

INSULATOR MATERIAL: THERMOPLASTIC POLYESTER, UL 94V-0 CONTACT MATERIAL; COPPER, NICKEL, TIN ALLOY CA-725 CONTACT PLATING: GOLD ON THE MATING AREA, TIN-LEAD

ON THE CONTACT TAILS, NICKEL UNDERPLATE

346/396 SERIES CARD EDGE CONNECTOR CONTACT CODE 555,556,558,559,560 DIMENSIONS

YOUR CONNECTION TO QUALITY & SERVICE

**EDAC INC** TORONTO, ONTARIO CANADA

THESE DRAWINGS AND SPECIFICATIONS ARE THE PROPERTY OF EDAC INC.,AND SHALL NOT BE REPRODUCED, OR COPIED OR USED AS THE BASIS FOR THE MANUFACTURE OR SALE OF APPARATUS WITHOUT WRITTEN PERMISSION.