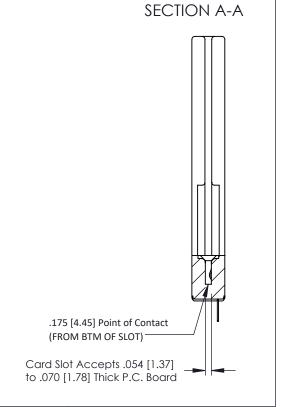

**Mounting Option** .344 (8.74) Offset Card Guides **Contact Detail** 

PC Tail .023x.013(0.58x0.33) - Tail LG=.213(5.41) .156 [3.96] Contact Spacing x .200 [5.08] Row Spacing

**See Accompanying Pages for:** 