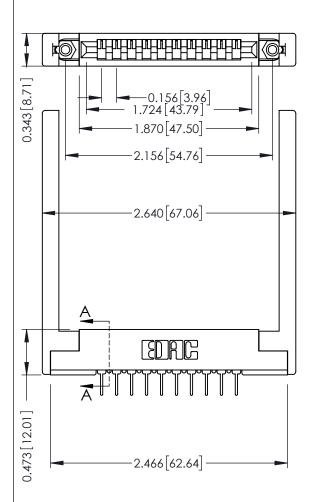

**Mounting Option** .344 (8.74) Offset Card Guides **Contact Detail** 

PC Tail .023x.013(0.58x0.33) - Tail LG=.213(5.41) .156 [3.96] Contact Spacing x .200 [5.08] Row Spacing

**See Accompanying Pages for:** 