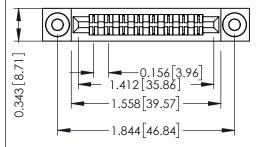

**Mounting Option** .116 (2.95) I.D. Floating Eyelets **Contact Detail** 

Wire Wrap .046x.013(1.17x0.33) - Tail LG=.708(17.98) .156 [3.96] Contact Spacing x .200 [5.08] Row Spacing