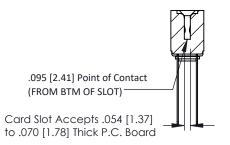

## SECTION A-A

307 ENG MASTER DATE: AUG. 11/09

SHEET 1 OF 3

| 307 / 357 Card Edge Connector<br>Part Number: 357-016-540-203 |                   |                                                                                                                                                                                                | ACAD REFERENCE NO. |   |
|---------------------------------------------------------------|-------------------|------------------------------------------------------------------------------------------------------------------------------------------------------------------------------------------------|--------------------|---|
|                                                               |                   |                                                                                                                                                                                                | DRAWN: J.LEE       | T |
|                                                               |                   |                                                                                                                                                                                                | CHECKED:           | T |
|                                                               | EDAC INC          | THESE DRAWINGS AND SPECIFICATIONS ARE THE PROPERTY OF EDAC INC.,AND SHALL NOT BE REPRODUCED,OR COPIED OR USED AS THE BASIS FOR THE MANUFACTURE OR SALE OF APPARATUS WITHOUT WRITTEN PERMISSION | SCALE: NTS         |   |
|                                                               | TORONTO, ONTARIO  |                                                                                                                                                                                                | DRAWING NUMBER     |   |
| OUR CONNECTION TO                                             | QUALITY & SERVICE |                                                                                                                                                                                                | 307 Assembly       | / |