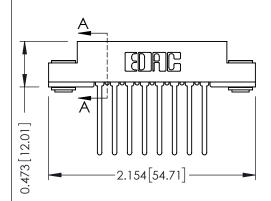

## SECTION A-A

307 ENG MASTER DATE: AUG. 11/09

SHEET 1 OF 3

| 307 / 357 Card Edge Connector<br>Part Number: 357-016-540-203 |                   |                                                                                                                                                                                                | ACAD REFERENCE NO. |   |
|---------------------------------------------------------------|-------------------|------------------------------------------------------------------------------------------------------------------------------------------------------------------------------------------------|--------------------|---|
|                                                               |                   |                                                                                                                                                                                                | DRAWN: J.LEE       | T |
|                                                               |                   |                                                                                                                                                                                                | CHECKED:           | T |
|                                                               | EDAC INC          | THESE DRAWINGS AND SPECIFICATIONS ARE THE PROPERTY OF EDAC INC.,AND SHALL NOT BE REPRODUCED,OR COPIED OR USED AS THE BASIS FOR THE MANUFACTURE OR SALE OF APPARATUS WITHOUT WRITTEN PERMISSION | SCALE: NTS         |   |
|                                                               | TORONTO, ONTARIO  |                                                                                                                                                                                                | DRAWING NUMBER     |   |
| OUR CONNECTION TO                                             | QUALITY & SERVICE |                                                                                                                                                                                                | 307 Assembly       | / |