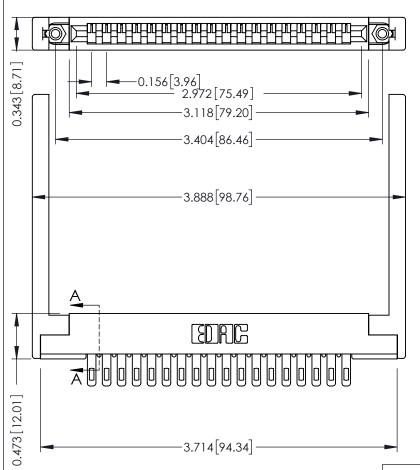

**Mounting Option** .344 (8.74) Offset Card Guides **Contact Detail** 

Wire Hole .087x.013(2.21x0.33) - Tail LG=.282(7.16) .156 [3.96] Contact Spacing x .200 [5.08] Row Spacing

SECTION A-A

.175 [4.45] Point of Contact (FROM BTM OF SLOT)

Card Slot Accepts .054 [1.37] to .070 [1.78] Thick P.C. Board

**See Accompanying Pages for:** 

- **Contact Bend Details**
- **Mounting Options**

307 / 357 Card Edge Connector Part Number: 357-018-505-168