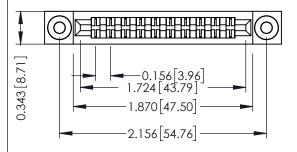

Mounting Option
.116 (2.95) I.D. Floating Eyelets

**Contact Detail** 

PC Tail .023x.013(0.58x0.33) - Tail LG=.213(5.41) .156 [3.96] Contact Spacing x .200 [5.08] Row Spacing THIS IS A C.A.D. GENERATED DRAWING DO NOT MAKE MANUAL REVISIONS TO MAS