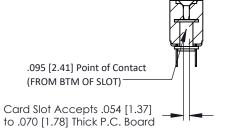

Mounting Option
.116 (2.95) I.D. Floating Eyelets

**Contact Detail** 

PC Tail .023x.013(0.58x0.33) - Tail LG=.213(5.41) .156 [3.96] Contact Spacing x .200 [5.08] Row Spacing THIS IS A C.A.D. GENERATED DRAWING DO NOT MAKE MANUAL REVISIONS TO MAS