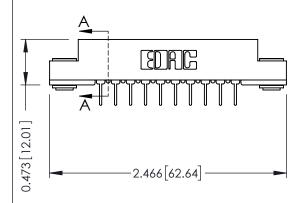

## SECTION A-A

307 ENG MASTER

DATE: AUG. 11/09

SHEET 1 OF 3

J.LEE

307 Assembly

NTS

307 / 357 Card Edge Connector
Part Number: 357-020-424-203