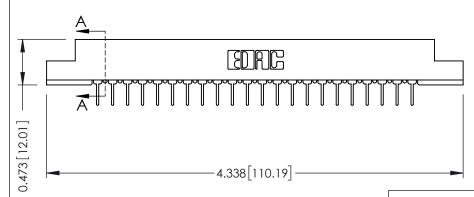

307 / 357 Card Edge Connector Part Number: 357-022-431-108

**EDAC INC** TORONTO, ONTARIO CANADA

THESE DRAWINGS AND SPECIFICATIONS ARE THE PROPERTY OF EDAC INC.,AND SHALL NOT BE REPRODUCED,OR COPIED OR USED AS THE BASIS FOR THE MANUFACTURE OR SALE OF APPARATUS WITHOUT WRITTEN PERMISSION.

| ACAD REFERENCE NO. | 307 ENG MASTER   |
|--------------------|------------------|
| DRAWN: J.LEE       | DATE: AUG. 11/09 |
| CHECKED:           | DATE:            |
| SCALE: NTS         | SHEET 1 OF 3     |
| DRAWING NUMBER     | ISSUE            |
| 307 Assembly       | 1                |