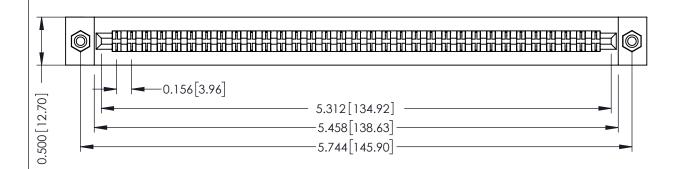

**Mounting Option** #4-40 Unified Threaded Inserts **Contact Detail** 

Extender Board Bend (Code 420 Contacts) .156 [3.96] Contact Spacing x .200 [5.08] Row Spacing

THIS IS A C.A.D. GENERATED DRAWING DO NOT MAKE MANUAL REVISIONS TO MASTER.