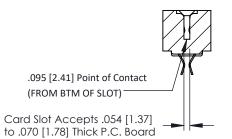

**Mounting Option** #4-40 Unified Threaded Inserts **Contact Detail** 

Extender Board Bend (Code 420 Contacts) .156 [3.96] Contact Spacing x .200 [5.08] Row Spacing

THIS IS A C.A.D. GENERATED DRAWING DO NOT MAKE MANUAL REVISIONS TO MASTER.