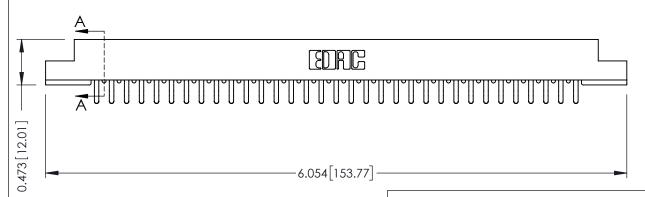

## **SECTION A-A**

**See Accompanying Pages for:** 

- **Contact Bend Details**
- **Mounting Options**

307 / 357 Card Edge Connector Part Number: 357-066-456-208

YOUR CONNECTION TO QUALITY & SERVICE

**EDAC INC** TORONTO, ONTARIO CANADA