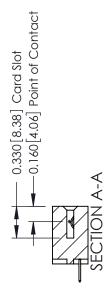

ISSUE NUMBER

ORIGINAL

1

| 337 / 387 Series Card Edge                                            | ACAD REFERENCE NO.                                                                                                                                                                               | 337 ENG MASTER |                  |               |
|-----------------------------------------------------------------------|--------------------------------------------------------------------------------------------------------------------------------------------------------------------------------------------------|----------------|------------------|---------------|
| Contact Bend Detail                                                   |                                                                                                                                                                                                  | DRAWN: J.LEE   | DATE: OCT. 06/09 |               |
|                                                                       |                                                                                                                                                                                                  | CHECKED:       | DATE:            |               |
| EDAC INC TORONTO, ONTARIO CANADA YOUR CONNECTION TO QUALITY & SERVICE | THESE DRAWINGS AND SPECIFICATIONS ARE THE PROPERTY OF EDAC INC.,AND SHALL NOT BE REPRODUCED, OR COPIED OR USED AS THE BASIS FOR THE MANUFACTURE OR SALE OF APPARATUS WITHOUT WRITTEN PERMISSION. | SCALE: NTS     | SHEET            | 2 <b>OF</b> 3 |
|                                                                       |                                                                                                                                                                                                  | DRAWING NUMBER |                  | ISSUE         |
|                                                                       |                                                                                                                                                                                                  | 337 Assembly   |                  | 1             |