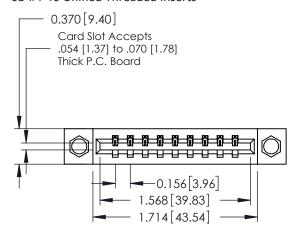

**Mounting Option** 

08-#4-40 Unified Threaded Inserts

**Contact Detail** 

520-P.C. Tail .030x.018(0.76x0.46) - Tail LG=.175(4.45) .156 [3.96] Contact Spacing x .200 [5.08] Row Spacing

THIS IS A C.A.D. GENERATED DRAWING DO NOT MAKE MANUAL REVISIONS TO MASTER.