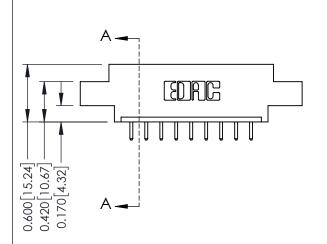

ISSUE NUMBER

ORIGINAL

1

| 337 / 387 Series Card Edge                                            | ACAD REFERENCE NO.                                                                                                                                                                               | 337 ENG MASTER |                  |               |
|-----------------------------------------------------------------------|--------------------------------------------------------------------------------------------------------------------------------------------------------------------------------------------------|----------------|------------------|---------------|
| Contact Bend Detail                                                   |                                                                                                                                                                                                  | DRAWN: J.LEE   | DATE: OCT. 06/09 |               |
|                                                                       |                                                                                                                                                                                                  | CHECKED:       | DATE:            |               |
| EDAC INC TORONTO, ONTARIO CANADA YOUR CONNECTION TO QUALITY & SERVICE | THESE DRAWINGS AND SPECIFICATIONS ARE THE PROPERTY OF EDAC INC.,AND SHALL NOT BE REPRODUCED, OR COPIED OR USED AS THE BASIS FOR THE MANUFACTURE OR SALE OF APPARATUS WITHOUT WRITTEN PERMISSION. | SCALE: NTS     | SHEET            | 2 <b>OF</b> 3 |
|                                                                       |                                                                                                                                                                                                  | DRAWING NUMBER |                  | ISSUE         |
|                                                                       |                                                                                                                                                                                                  | 337 Assembly   |                  | 1             |