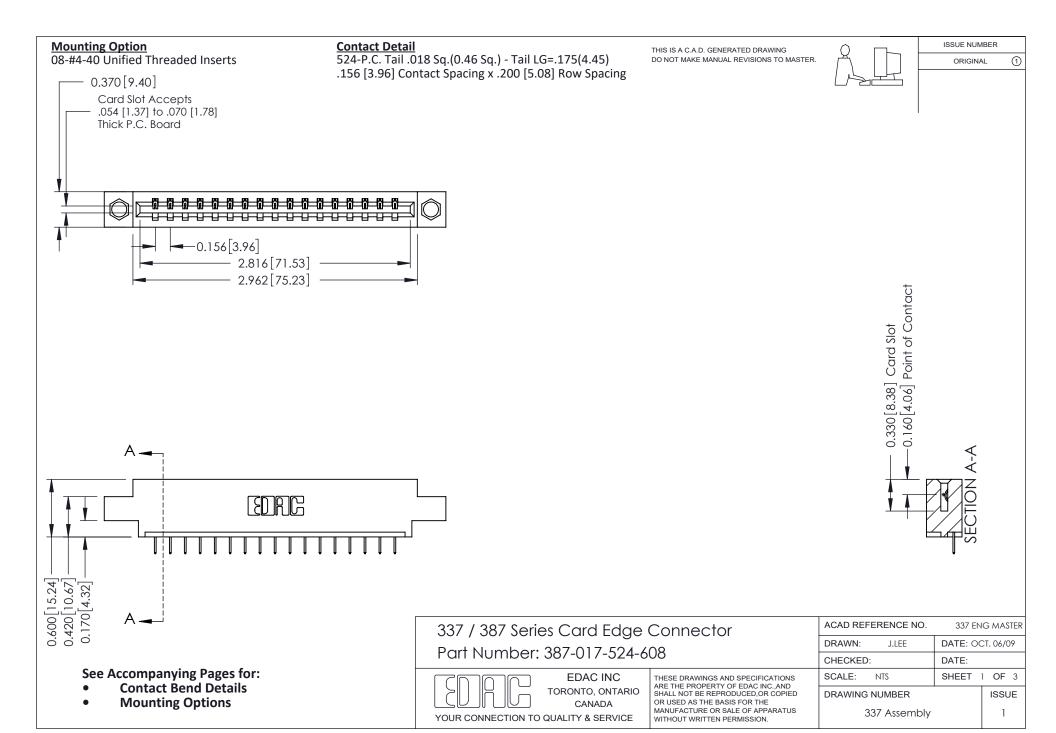

ISSUE NUMBER

ORIGINAL

1



| 337 / 387 Series Card Edge Connector<br>Contact Bend Detail           |                                                                                                                                                                                                  | ACAD REFERENCE NO. 337 E |                  | G MASTER      |
|-----------------------------------------------------------------------|--------------------------------------------------------------------------------------------------------------------------------------------------------------------------------------------------|--------------------------|------------------|---------------|
|                                                                       |