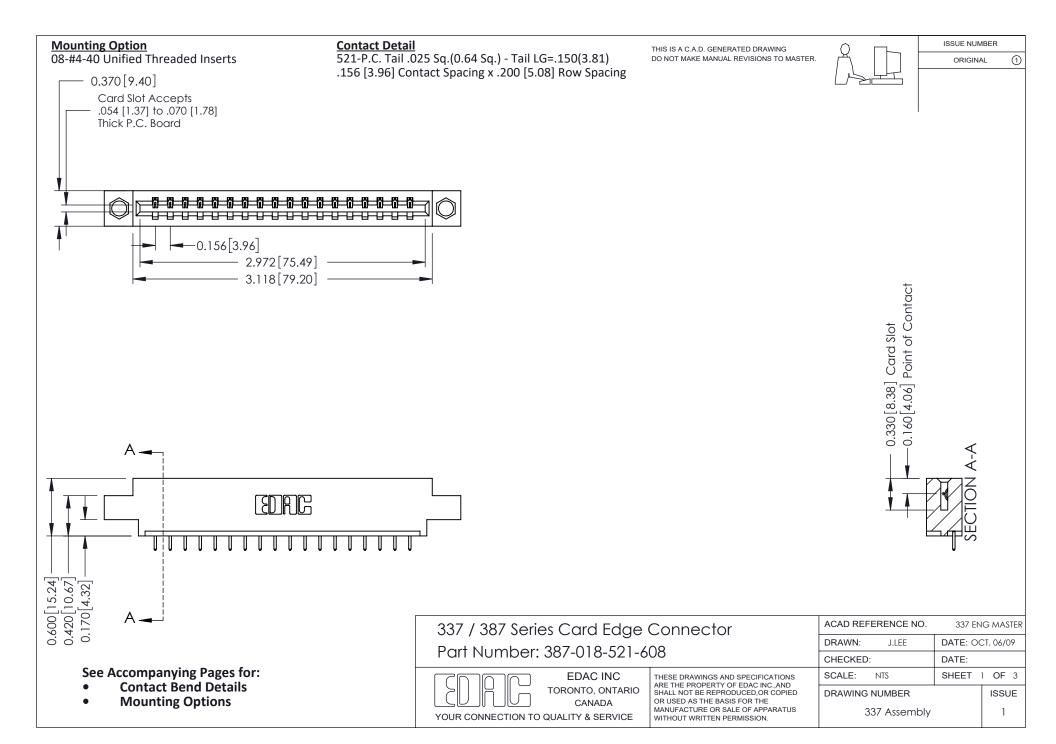

ISSUE NUMBER

ORIGINAL

1

| 337 / 387 Series Card Edge Connector<br>Contact Bend Detail           |                                                                                                                                                                                                  | ACAD REFERENCE NO. 337 E |                  | G MASTER      |
|-----------------------------------------------------------------------|--------------------------------------------------------------------------------------------------------------------------------------------------------------------------------------------------|--------------------------|------------------|---------------|
|                                                                       |                                                                                                                                                                                                  | DRAWN: J.LEE             | DATE: OCT. 06/09 |               |
|                                                                       |                                                                                                                                                                                                  | CHECKED:                 | CKED: DATE:      |               |
| EDAC INC TORONTO, ONTARIO CANADA YOUR CONNECTION TO QUALITY & SERVICE | THESE DRAWINGS AND SPECIFICATIONS ARE THE PROPERTY OF EDAC INC.,AND SHALL NOT BE REPRODUCED, OR COPIED OR USED AS THE BASIS FOR THE MANUFACTURE OR SALE OF APPARATUS WITHOUT WRITTEN PERMISSION. | SCALE: NTS               | SHEET            | 2 <b>OF</b> 3 |
|                                                                       |                                                                                                                                                                                                  | DRAWING NUMBER           |                  | ISSUE         |
|                                                                       |                                                                                                                                                                                                  | 337 Assembly             |                  | 1             |