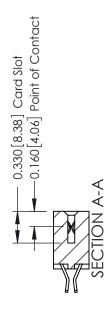

## **Mounting Option** 02-.128 (3.25) Dia. Mounting Holes - 0.370[9.40] Card Slot Accepts .054 [1.37] to .070 [1.78] Thick P.C. Board

-0.156[3.96] 1.724 [43.79] 1.870 [47.50]

**Contact Detail** 

555-Extender Board Bend (Code 500 Contacts) .156 [3.96] Contact Spacing x .200 [5.08] Row Spacing THIS IS A C.A.D. GENERATED DRAWING DO NOT MAKE MANUAL REVISIONS TO MASTER.