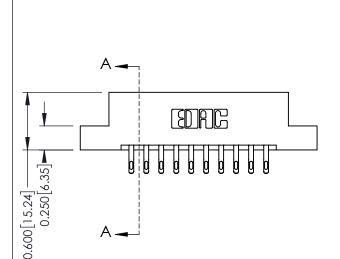

## **Mounting Option** 02-.128 (3.25) Dia. Mounting Holes - 0.370[9.40] Card Slot Accepts .054 [1.37] to .070 [1.78] Thick P.C. Board

-0.156[3.96] 1.724 [43.79] 1.870 [47.50]

**Contact Detail** 

555-Extender Board Bend (Code 500 Contacts) .156 [3.96] Contact Spacing x .200 [5.08] Row Spacing THIS IS A C.A.D. GENERATED DRAWING DO NOT MAKE MANUAL REVISIONS TO MASTER.