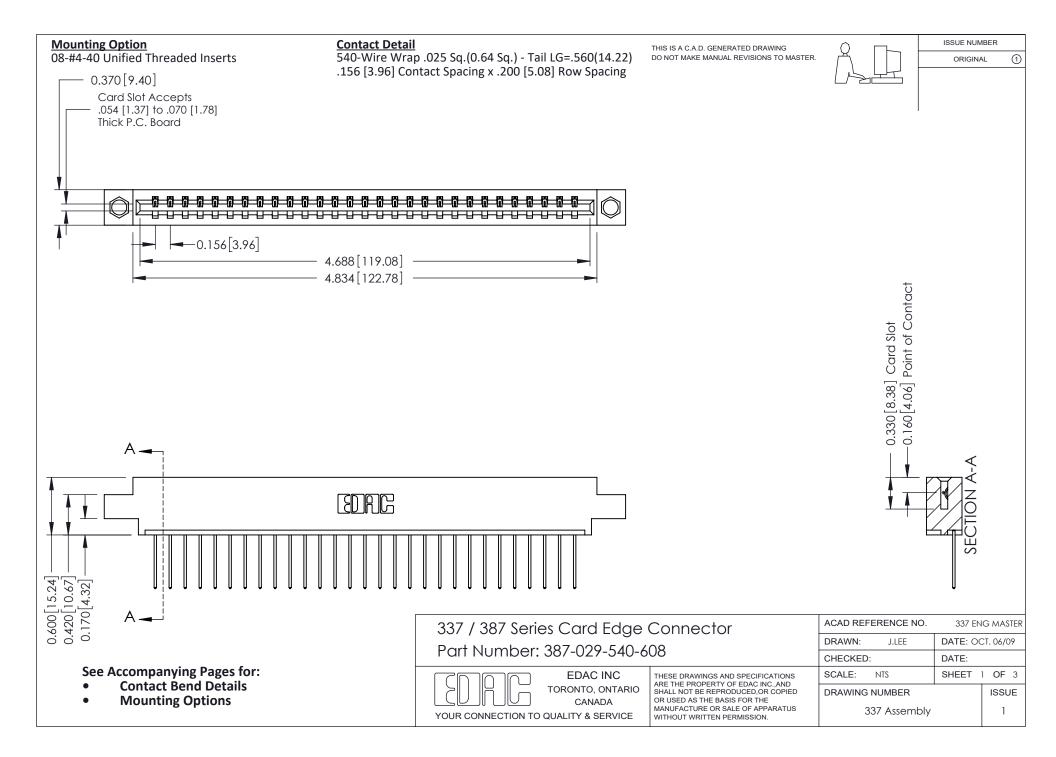

ISSUE NUMBER

ORIGINAL

1



| 337 / 387 Series Card Edge Connector<br>Contact Bend Detail           |                                                                                                                                                                                                  | ACAD REFERENCE NO. 337 E |                  | G MASTER      |
|-----------------------------------------------------------------------|--------------------------------------------------------------------------------------------------------------------------------------------------------------------------------------------------|--------------------------|------------------|---------------|
|                                                                       |