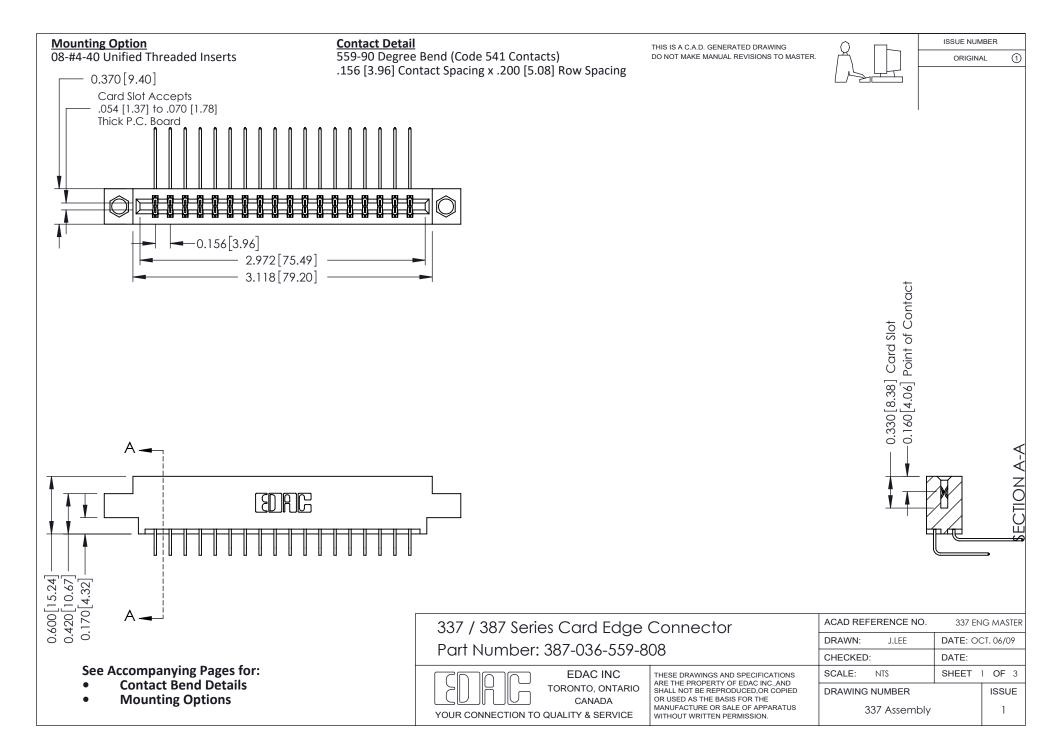

ISSUE NUMBER

ORIGINAL

1

| 337 / 387 Series Card Edge Connector<br>Contact Bend Detail           |                                                                                                                                                                                                  | ACAD REFERENCE NO. 337 E |                  | G MASTER      |
|-----------------------------------------------------------------------|--------------------------------------------------------------------------------------------------------------------------------------------------------------------------------------------------|--------------------------|------------------|---------------|
|                                                                       |                                                                                                                                                                                                  | DRAWN: J.LEE             | DATE: OCT. 06/09 |               |
|                                                                       |                                                                                                                                                                                                  | CHECKED: DATE:           |                  |               |
| EDAC INC TORONTO, ONTARIO CANADA YOUR CONNECTION TO QUALITY & SERVICE | THESE DRAWINGS AND SPECIFICATIONS ARE THE PROPERTY OF EDAC INC.,AND SHALL NOT BE REPRODUCED, OR COPIED OR USED AS THE BASIS FOR THE MANUFACTURE OR SALE OF APPARATUS WITHOUT WRITTEN PERMISSION. | SCALE: NTS               | SHEET            | 2 <b>OF</b> 3 |
|                                                                       |                                                                                                                                                                                                  | DRAWING NUMBER           |                  | ISSUE         |
|                                                                       |                                                                                                                                                                                                  | 337 Assembly             |                  | 1             |