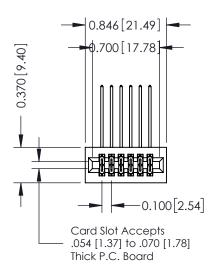

**Mounting Option** 01-No Mounting Lugs **Contact Detail** 

559-90 Degree Bend (Code 541 Contacts) .100 [2.54] Contact Spacing x .200 [5.08] Row Spacing

1

## **See Accompanying Pages for:**

- **Contact Bend Details**
- **Mounting Options**

| 342 / 392 Card Edge Connector |
|-------------------------------|
| Part Number: 392-012-559-201  |

342 ENG MASTER DATE: OCT. 06/09 J.LEE NTS SHEET 1 OF 3