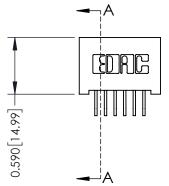

**Mounting Option** 01-No Mounting Lugs **Contact Detail** 

559-90 Degree Bend (Code 541 Contacts) .100 [2.54] Contact Spacing x .200 [5.08] Row Spacing

1





## 0.240 [6.10] Point of Contact 0.410[10.41] SECTION A-A

## **See Accompanying Pages for:**

- **Contact Bend Details**
- **Mounting Options**

| 342 / 392 Card Edge Connector |
|-------------------------------|
| Part Number: 392-012-559-201  |



342 ENG MASTER DATE: OCT. 06/09 J.LEE NTS SHEET 1 OF 3

342 Assembly

THIS IS A C.A.D. GENERATED DRAWING DO NOT MAKE MANUAL REVISIONS TO MASTER. ISSUE NUMBER

ORIGINAL

1



| 342 / 392 Series Card Edge Connector<br>Contact Bend Detail |                                                                                                                                              | ACAD REFERENCE NO. 342 ENG MASTER |             |          |          |
|-------------------------------------------------------------|-------------------------------