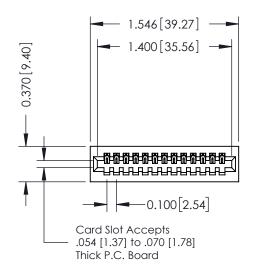

**Mounting Option** 

01-No Mounting Lugs

**Contact Detail** 

520-P.C. Tail .030x.018(0.76x0.46) - Tail LG=.185(4.70) .100 [2.54] Contact Spacing x .200 [5.08] Row Spacing

0.410[10.41] SECTION A-A

342 ENG MASTER

DATE: OCT. 06/09

342 / 392 Card Edge Connector Part Number: 392-013-520-101

YOUR CONNECTION TO QUALITY & SERVICE

SHEET 1 OF 3 342 Assembly

J.LEE