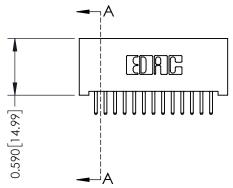

## **See Accompanying Pages for:**

- **Contact Bend Details**
- **Mounting Options**

THIS IS A C.A.D. GENERATED DRAWING DO NOT MAKE MANUAL REVISIONS TO MASTER. ISSUE NUMBER

ORIGINAL

1

| 342 / 392 Series Card Edge Connector<br>Contact Bend Detail |                                                                                                                                                                                                  | ACAD REFERENCE NO. 342 ENG MASTER |             |                  |        |
|-------------------------------------------------------------|--------------------------------------------------------------------------------------------------------------------------------------------------------------------------------------------------|-----------------------------------|-------------|------------------|--------|
|                                                             |                                                                                                                                                                                                  | DRAWN:                            | J.LEE       | DATE: OCT. 06/09 |        |
|                                                             |                                                                                                                                                                                                  | CHECKED:                          |             | DATE:            |        |
| TORONTO, ONTARIO                                            | THESE DRAWINGS AND SPECIFICATIONS ARE THE PROPERTY OF EDAC INC. AND SHALL NOT BE REPRODUCED, OR COPIED OR USED AS THE BASIS FOR THE MANUFACTURE OR SALE OF APPARATUS WITHOUT WRITTEN PERMISSION. | SCALE:                            | NTS         | SHEET :          | 2 OF 3 |
|                                                             |                                                                                                                                                                                                  | DRAWING                           | NUMBER      |                  | ISSUE  |
| YOUR CONNECTION TO QUALITY & SERVICE                        |                                                                                                                                                                                                  | 3                                 | 42 Assembly |                  | 1      |