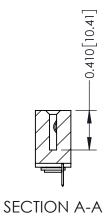

THIS IS A C.A.D. GENERATED DRAWING DO NOT MAKE MANUAL REVISIONS TO MASTER. ISSUE NUMBER

ORIGINAL

1

| 342 / 392 Series Card Edge Connector<br>Contact Bend Detail |                                                                                                                                                                                                  | ACAD REFERENCE NO. 342 ENG MASTER |             |                  |        |
|-------------------------------------------------------------|--------------------------------------------------------------------------------------------------------------------------------------------------------------------------------------------------|-----------------------------------|-------------|------------------|--------|
|                                                             |                                                                                                                                                                                                  | DRAWN:                            | J.LEE       | DATE: OCT. 06/09 |        |
|                                                             |                                                                                                                                                                                                  | CHECKED:                          |             | DATE:            |        |
| TORONTO, ONTARIO                                            | THESE DRAWINGS AND SPECIFICATIONS ARE THE PROPERTY OF EDAC INC. AND SHALL NOT BE REPRODUCED, OR COPIED OR USED AS THE BASIS FOR THE MANUFACTURE OR SALE OF APPARATUS WITHOUT WRITTEN PERMISSION. | SCALE:                            | NTS         | SHEET :          | 2 OF 3 |
|                                                             |                                                                                                                                                                                                  | DRAWING                           | NUMBER      |                  | ISSUE  |
| YOUR CONNECTION TO QUALITY & SERVICE                        |                                                                                                                                                                                                  | 3                                 | 42 Assembly |                  | 1      |