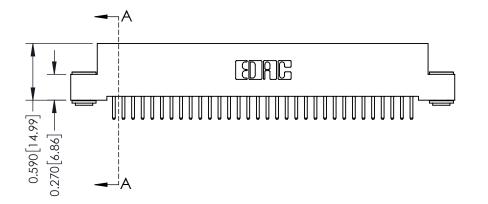

**Mounting Option** 

03-.116 (2.95) I.D. Floating Eyelets

**Contact Detail** 

520-P.C. Tail .030x.018(0.76x0.46) - Tail LG=.185(4.70) .100 [2.54] Contact Spacing x .200 [5.08] Row Spacing

**See Accompanying Pages for:** 

- **Contact Bend Details**
- **Mounting Options**

342 / 392 Card Edge Connector Part Number: 392-032-520-103

YOUR CONNECTION TO QUALITY & SERVICE

CANADA

342 ENG MASTER J.LEE DATE: OCT. 06/09 SHEET 1 OF 3

342 Assembly

THIS IS A C.A.D. GENERATED DRAWING DO NOT MAKE MANUAL REVISIONS TO MASTER. ISSUE NUMBER

ORIGINAL

1

| 342 / 392 Series Card Edge Connector<br>Contact Bend Detail |                                                                                                                                                                                                  | ACAD REFERENCE NO. 342 ENG MASTER |             |                  |        |
|-------------------------------------------------------------|--------------------------------------------------------------------------------------------------------------------------------------------------------------------------------------------------|-----------------------------------|-------------|------------------|--------|
|                                                             |                                                                                                                                                                                                  | DRAWN:                            | J.LEE       | DATE: OCT. 06/09 |        |
|                                                             |                                                                                                                                                                                                  | CHECKED:                          |             | DATE:            |        |
| TORONTO, ONTARIO                                            | THESE DRAWINGS AND SPECIFICATIONS ARE THE PROPERTY OF EDAC INC. AND SHALL NOT BE REPRODUCED, OR COPIED OR USED AS THE BASIS FOR THE MANUFACTURE OR SALE OF APPARATUS WITHOUT WRITTEN PERMISSION. | SCALE:                            | NTS         | SHEET :          | 2 OF 3 |
|                                                             |                                                                                                                                                                                                  | DRAWING                           | NUMBER      |                  | ISSUE  |
| YOUR CONNECTION TO QUALITY & SERVICE                        |                                                                                                                                                                                                  | 3                                 | 42 Assembly |                  | 1      |