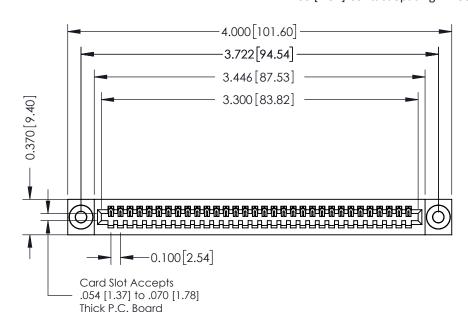

**Mounting Option** 

03-.116 (2.95) I.D. Floating Eyelets

**Contact Detail** 

520-P.C. Tail .030x.018(0.76x0.46) - Tail LG=.185(4.70) .100 [2.54] Contact Spacing x .200 [5.08] Row Spacing

**See Accompanying Pages for:** 

- **Contact Bend Details**
- **Mounting Options**

342 / 392 Card Edge Connector Part Number: 392-032-520-103

YOUR CONNECTION TO QUALITY & SERVICE

CANADA

342 ENG MASTER J.LEE DATE: OCT. 06/09 SHEET 1 OF 3

342 Assembly

THIS IS A C.A.D. GENERATED DRAWING DO NOT MAKE MANUAL REVISIONS TO MASTER. ISSUE NUMBER

ORIGINAL

1

| 342 / 392 Series Card Edge Connector<br>Contact Bend Detail |                                                                                                                                                                                                  | ACAD REFERENCE NO. 342 ENG MASTER |             |                  |        |
|-------------------------------------------------------------|--------------------------------------------------------------------------------------------------------------------------------------------------------------------------------------------------|-----------------------------------|-------------|------------------|--------|
|                                                             |                                                                                                                                                                                                  | DRAWN:                            | J.LEE       | DATE: OCT. 06/09 |        |
|                                                             |                                                                                                                                                                                                  | CHECKED:                          |             | DATE:            |        |
| TORONTO, ONTARIO                                            | THESE DRAWINGS AND SPECIFICATIONS ARE THE PROPERTY OF EDAC INC. AND SHALL NOT BE REPRODUCED, OR COPIED OR USED AS THE BASIS FOR THE MANUFACTURE OR SALE OF APPARATUS WITHOUT WRITTEN PERMISSION. | SCALE:                            | NTS         | SHEET :          | 2 OF 3 |
|                                                             |                                                                                                                                                                                                  | DRAWING                           | NUMBER      |                  | ISSUE  |
| YOUR CONNECTION TO QUALITY & SERVICE                        |                                                                                                                                                                                                  | 3                                 | 42 Assembly |                  | 1      |