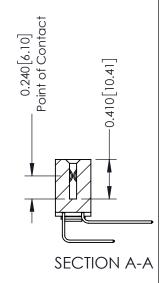

Mounting Option 03-.116 (2.95) I.D. Floating Eyelets

**Contact Detail** 

558-90 Degree Bend (Code 541 Contacts) .100 [2.54] Contact Spacing x .200 [5.08] Row Spacing