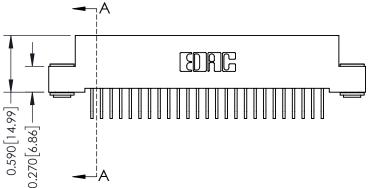

## **See Accompanying Pages for:**

- **Contact Bend Details**
- **Mounting Options**

| 342 / 392 Card Edge Connector |
|-------------------------------|
| Part Number: 392-050-558-203  |

|   | ACAD REFERENCE NO | . 342 ENG MASTER |  |  |  |
|---|-------------------|------------------|--|--|--|
|   | DRAWN: J.LEE      | DATE: OCT. 06/09 |  |  |  |
|   | CHECKED:          | DATE:            |  |  |  |
|   | SCALE: NTS        | SHEET 1 OF 3     |  |  |  |
| ) | DRAWING NUMBER    | ISSUE            |  |  |  |