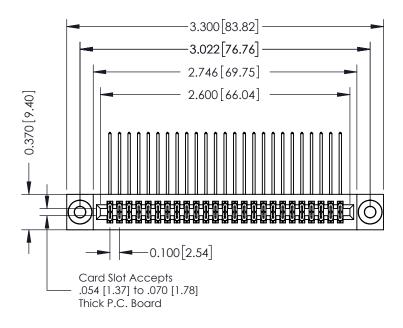

## **See Accompanying Pages for:**

- **Contact Bend Details**
- **Mounting Options**

| 342 / 392 Card Edge Connector |
|-------------------------------|
| Part Number: 392-050-558-203  |

|   | ACAD REFERENCE NO | . 342 ENG MASTER |  |  |  |
|---|-------------------|------------------|--|--|--|
|   | DRAWN: J.LEE      | DATE: OCT. 06/09 |  |  |  |
|   | CHECKED:          | DATE:            |  |  |  |
|   | SCALE: NTS        | SHEET 1 OF 3     |  |  |  |
| ) | DRAWING NUMBER    | ISSUE            |  |  |  |