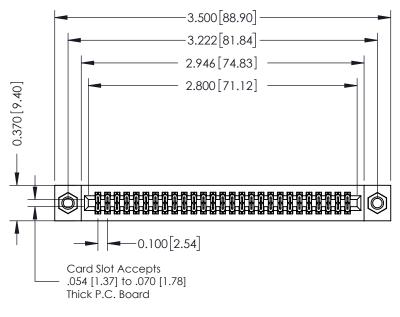

## **Contact Detail**

560-Extender Board Bend (Code 523 Contacts) .100 [2.54] Contact Spacing x .200 [5.08] Row Spacing

**See Accompanying Pages for:** 

- **Contact Bend Details**
- **Mounting Options**

342 / 392 Card Edge Connector Part Number: 392-054-560-207