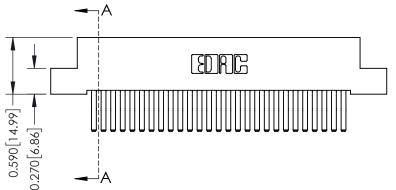

YOUR CONNECTION TO QUALITY & SERVICE

342 ENG MASTER J.LEE DATE: OCT. 06/09 SHEET 1 OF 3

342 Assembly

THIS IS A C.A.D. GENERATED DRAWING DO NOT MAKE MANUAL REVISIONS TO MASTER. ISSUE NUMBER

ORIGINAL

1

| 342 / 392 Series Card Edge Connector<br>Contact Bend Detail |                                                                                                                                                                                                  | ACAD REFERENCE NO. 342 ENG MASTER |             |                  |        |
|-------------------------------------------------------------|--------------------------------------------------------------------------------------------------------------------------------------------------------------------------------------------------|-----------------------------------|-------------|------------------|--------|
|                                                             |                                                                                                                                                                                                  | DRAWN:                            | J.LEE       | DATE: OCT. 06/09 |        |
|                                                             |                                                                                                                                                                                                  | CHECKED:                          |             | DATE:            |        |
| TORONTO, ONTARIO                                            | THESE DRAWINGS AND SPECIFICATIONS ARE THE PROPERTY OF EDAC INC. AND SHALL NOT BE REPRODUCED, OR COPIED OR USED AS THE BASIS FOR THE MANUFACTURE OR SALE OF APPARATUS WITHOUT WRITTEN PERMISSION. | SCALE:                            | NTS         | SHEET :          | 2 OF 3 |
|                                                             |                                                                                                                                                                                                  | DRAWING                           | NUMBER      |                  | ISSUE  |
| YOUR CONNECTION TO QUALITY & SERVICE                        |                                                                                                                                                                                                  | 3                                 | 42 Assembly |                  | 1      |