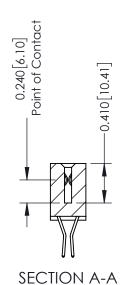

## **Contact Detail**

560-Extender Board Bend (Code 523 Contacts) .100 [2.54] Contact Spacing x .200 [5.08] Row Spacing

**See Accompanying Pages for:** 

- **Contact Bend Details**
- **Mounting Options**

342 / 392 Card Edge Connector Part Number: 392-054-560-207