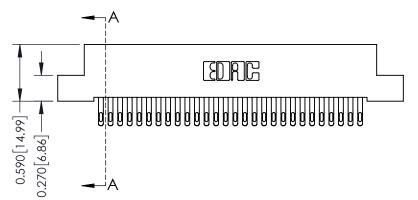

THIS IS A C.A.D. GENERATED DRAWING DO NOT MAKE MANUAL REVISIONS TO MASTER

ISSUE NUMBER

ORIGINAL

1

| 342 / 392 Card Edge Connector<br>Mounting Options |                                                                                                                                              | ACAD REFERENCE NO. 342 ENG MASTER |                         |        |  |
|---------------------------------------------------|----------------------------------------------------------------------------------------------------------------------------------------------|-----------------------------------|-------------------------|--------|--|
|                                                   |                                                                                                                                              | DRAWN: J.LEE                      | DATE: <b>OCT. 06/09</b> |        |  |
|                                                   |                                                                                                                                              | CHECKED:                          | DATE:                   |        |  |
| EDAC INC                                          | ARE THE PROPERTY OF EDAC INC.,AND —<br>SHALL NOT BE REPRODUCED,OR COPIED<br>OR USED AS THE BASIS FOR THE<br>MANUFACTURE OR SALE OF APPARATUS | SCALE: NTS                        | SHEET :                 | 3 OF 3 |  |
| TORONTO, ONTARIO                                  |                                                                                                                                              | DRAWING NUMBER                    | •                       | ISSUE  |  |
| YOUR CONNECTION TO QUALITY & SERVICE              |                                                                                                                                              | 342 Assembly                      |                         | 1      |  |