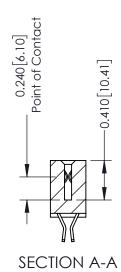

**Mounting Option** 04-.156 (3.96) Dia. Mounting Holes **Contact Detail** 

555-Extender Board Bend (Code 500 Contacts) .100 [2.54] Contact Spacing x .200 [5.08] Row Spacing

**See Accompanying Pages for:** 

- **Contact Bend Details**
- **Mounting Options**

342 / 392 Card Edge Connector Part Number: 392-056-555-204

YOUR CONNECTION TO QUALITY & SERVICE

| ACAD REFERENCE NO. 342 ENG MASTER |                  |  |  |  |
|-----------------------------------|------------------|--|--|--|
| DRAWN: J.LEE                      | DATE: OCT. 06/09 |  |  |  |
| CHECKED:                          | DATE:            |  |  |  |
| SCALE: NTS                        | SHEET 1 OF 3     |  |  |  |
| DRAWING NUMBER                    | ISSUE            |  |  |  |