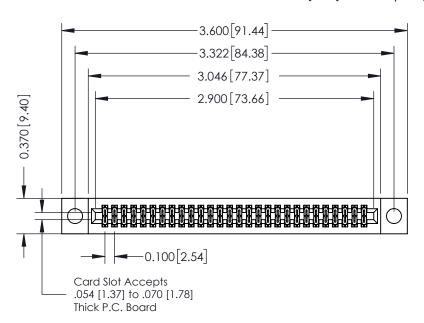

342 Assembly

THIS IS A C.A.D. GENERATED DRAWING DO NOT MAKE MANUAL REVISIONS TO MASTER. ISSUE NUMBER

ORIGINAL

1

| 342 / 392 Series Card Edge Connector<br>Contact Bend Detail |                                                                                                                                   | ACAD REFERENCE NO. 342 ENG MASTER |             |                  |        |
|-------------------------------------------------------------|-----------------------------------------------------------------------------------------------------------------------------------|-----------------------------------|-------------|------------------|--------|
|                                                             |                                                                                                                                   | DRAWN:                            | J.LEE       | DATE: OCT. 06/09 |        |
|                                                             |                                                                                                                                   | CHECKED:                          |             | DATE:            |        |
| EDAC INC                                                    | ARE THE PROPERTY OF EDAC INC.,AND SHALL NOT BE REPRODUCED,OR COPIED OR USED AS THE BASIS FOR THE MANUFACTURE OR SALE OF APPARATUS | SCALE:                            | NTS         | SHEET :          | 2 OF 3 |
| TORONTO, ONTARIO                                            |                                                                                                                                   | DRAWING                           | NUMBER      |                  | ISSUE  |
| YOUR CONNECTION TO QUALITY & SERVICE                        |                                                                                                                                   | 3                                 | 42 Assembly |                  | 1      |