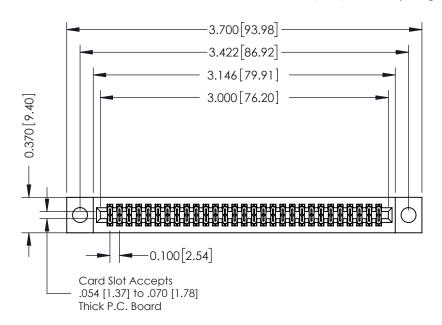

## **See Accompanying Pages for:**

- **Contact Bend Details**
- **Mounting Options**

342 / 392 Card Edge Connector Part Number: 392-058-544-204

YOUR CONNECTION TO QUALITY & SERVICE

342 ENG MASTER J.LEE DATE: OCT. 06/09 SHEET 1 OF 3

342 Assembly

THIS IS A C.A.D. GENERATED DRAWING DO NOT MAKE MANUAL REVISIONS TO MASTER. ISSUE NUMBER

ORIGINAL

1

| 342 / 392 Series Card Edge Connector<br>Contact Bend Detail |                                                                                                                                                                                                  | ACAD REFERENCE NO. 342 ENG MASTER |             |                  |        |
|-------------------------------------------------------------|--------------------------------------------------------------------------------------------------------------------------------------------------------------------------------------------------|-----------------------------------|-------------|------------------|--------|
|                                                             |                                                                                                                                                                                                  | DRAWN:                            | J.LEE       | DATE: OCT. 06/09 |        |
|                                                             |                                                                                                                                                                                                  | CHECKED:                          |             | DATE:            |        |
| TORONTO, ONTARIO                                            | THESE DRAWINGS AND SPECIFICATIONS ARE THE PROPERTY OF EDAC INC. AND SHALL NOT BE REPRODUCED, OR COPIED OR USED AS THE BASIS FOR THE MANUFACTURE OR SALE OF APPARATUS WITHOUT WRITTEN PERMISSION. | SCALE:                            | NTS         | SHEET :          | 2 OF 3 |
|                                                             |                                                                                                                                                                                                  | DRAWING                           | NUMBER      |                  | ISSUE  |
| YOUR CONNECTION TO QUALITY & SERVICE                        |                                                                                                                                                                                                  | 3                                 | 42 Assembly |                  | 1      |