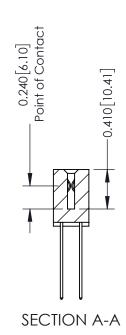

**Mounting Option** 

04-.156 (3.96) Dia. Mounting Holes

**Contact Detail** 

544-Wire Wrap .050x.025(1.27x0.64) - Tail LG=.760(19.30) DO NOT MAKE MANUAL REVISIONS TO MASTER .100 [2.54] Contact Spacing x .200 [5.08] Row Spacing

342 Assembly

THIS IS A C.A.D. GENERATED DRAWING DO NOT MAKE MANUAL REVISIONS TO MASTER. ISSUE NUMBER

ORIGINAL

1

| 342 / 392 Series Card Edge Connector<br>Contact Bend Detail |                                                                                                                                                                                                  | ACAD REFERENCE NO. 342 ENG MASTER |             |                  |        |
|-------------------------------------------------------------|--------------------------------------------------------------------------------------------------------------------------------------------------------------------------------------------------|-----------------------------------|-------------|------------------|--------|
|                                                             |                                                                                                                                                                                                  | DRAWN:                            | J.LEE       | DATE: OCT. 06/09 |        |
|                                                             |                                                                                                                                                                                                  | CHECKED:                          |             | DATE:            |        |
| TORONTO, ONTARIO                                            | THESE DRAWINGS AND SPECIFICATIONS ARE THE PROPERTY OF EDAC INC. AND SHALL NOT BE REPRODUCED, OR COPIED OR USED AS THE BASIS FOR THE MANUFACTURE OR SALE OF APPARATUS WITHOUT WRITTEN PERMISSION. | SCALE:                            | NTS         | SHEET :          | 2 OF 3 |
|                                                             |                                                                                                                                                                                                  | DRAWING                           | NUMBER      |                  | ISSUE  |
| YOUR CONNECTION TO QUALITY & SERVICE                        |                                                                                                                                                                                                  | 3                                 | 42 Assembly |                  | 1      |