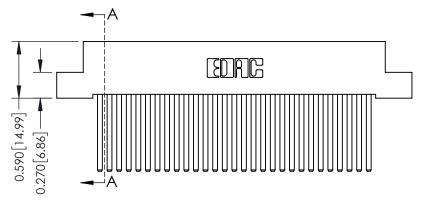

342 Assembly

THIS IS A C.A.D. GENERATED DRAWING DO NOT MAKE MANUAL REVISIONS TO MASTER. ISSUE NUMBER

ORIGINAL

1

| 342 / 392 Series Card Edge Connector<br>Contact Bend Detail |                                                                                                                                                                                                  | ACAD REFERENCE NO. 342 ENG MASTER |             |                  |        |
|-------------------------------------------------------------|--------------------------------------------------------------------------------------------------------------------------------------------------------------------------------------------------|-----------------------------------|-------------|------------------|--------|
|                                                             |                                                                                                                                                                                                  | DRAWN:                            | J.LEE       | DATE: OCT. 06/09 |        |
|                                                             |                                                                                                                                                                                                  | CHECKED:                          |             | DATE:            |        |
| TORONTO, ONTARIO                                            | THESE DRAWINGS AND SPECIFICATIONS ARE THE PROPERTY OF EDAC INC. AND SHALL NOT BE REPRODUCED, OR COPIED OR USED AS THE BASIS FOR THE MANUFACTURE OR SALE OF APPARATUS WITHOUT WRITTEN PERMISSION. | SCALE:                            | NTS         | SHEET :          | 2 OF 3 |
|                                                             |                                                                                                                                                                                                  | DRAWING                           | NUMBER      |                  | ISSUE  |
| YOUR CONNECTION TO QUALITY & SERVICE                        |                                                                                                                                                                                                  | 3                                 | 42 Assembly |                  | 1      |

THIS IS A C.A.D. GENERATED DRAWING DO NOT MAKE MANUAL REVISIONS TO MASTER

ISSUE NUMBER

ORIGINAL

1

| 342 / 392 Card Edge Connector<br>Mounting Options |                                                                                                                                                                                               | ACAD REFERENCE NO. 342 ENG MASTER |                         |        |  |  |
|---------------------------------------------------|-----------------------------------------------------------------------------------------------------------------------------------------------------------------------------------------------|-----------------------------------|-------------------------|--------|--|--|
|                                                   |                                                                                                                                                                                               | DRAWN: J.LEE                      | DATE: <b>OCT. 06/09</b> |        |  |  |
|                                                   |                                                                                                                                                                                               | CHECKED:                          | DATE:                   |        |  |  |
| TORONTO, ONTARIO                                  | THESE DRAWINGS AND SPECIFICATIONS ARE THE PROPERTY OF EDAC INCAND SHALL NOT BE REPRODUCED,OR COPIED OR USED AS THE BASIS FOR THE MANUFACTURE OR SALE OF APPARATUS WITHOUT WRITTEN PERMISSION. | SCALE: NTS                        | SHEET :                 | 3 OF 3 |  |  |
|                                                   |                                                                                                                                                                                               | DRAWING NUMBER                    | •                       | ISSUE  |  |  |
| YOUR CONNECTION TO QUALITY & SERVICE              |                                                                                                                                                                                               | 342 Assembly                      |                         | 1      |  |  |