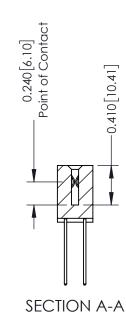

## **Contact Detail**

542-Wire Wrap .025 Sq.(0.64 Sq.) - Tail LG=.655(16.64) .100 [2.54] Contact Spacing x .200 [5.08] Row Spacing