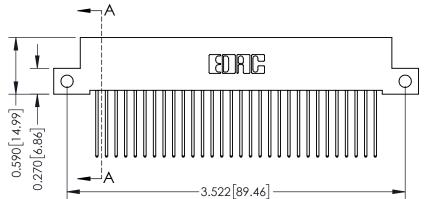

**Mounting Option** 

12-.128 (3.25) Dia. Side Mounting Holes

## **See Accompanying Pages for:**

- **Contact Bend Details**
- **Mounting Options**

342 / 392 Card Edge Connector Part Number: 392-060-542-212

YOUR CONNECTION TO QUALITY & SERVICE

342 ENG MASTER J.LEE DATE: OCT. 06/09 SHEET 1 OF 3