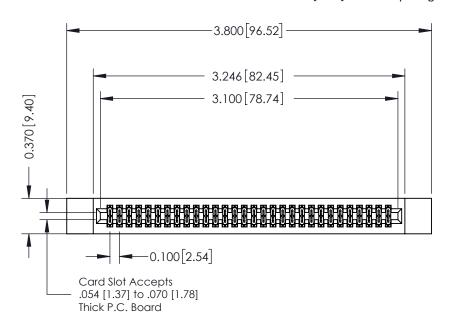

## **See Accompanying Pages for:**

- **Contact Bend Details**
- **Mounting Options**

342 / 392 Card Edge Connector Part Number: 392-060-542-212

YOUR CONNECTION TO QUALITY & SERVICE

342 ENG MASTER J.LEE DATE: OCT. 06/09 SHEET 1 OF 3