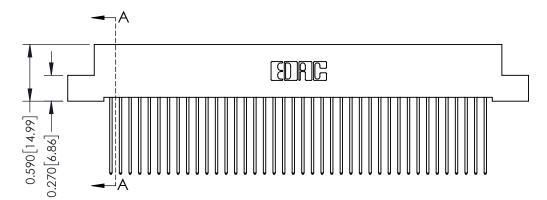

342 Assembly

THIS IS A C.A.D. GENERATED DRAWING DO NOT MAKE MANUAL REVISIONS TO MASTER. ISSUE NUMBER

ORIGINAL

1

| 342 / 392 Series Card Edge Connector<br>Contact Bend Detail |                                                                                                                                   | ACAD REFERENCE NO. 342 ENG MASTER |             |                  |        |
|-------------------------------------------------------------|-----------------------------------------------------------------------------------------------------------------------------------|-----------------------------------|-------------|------------------|--------|
|                                                             |                                                                                                                                   | DRAWN:                            | J.LEE       | DATE: OCT. 06/09 |        |
|                                                             |                                                                                                                                   | CHECKED:                          |             | DATE:            |        |
| EDAC INC                                                    | ARE THE PROPERTY OF EDAC INC.,AND SHALL NOT BE REPRODUCED,OR COPIED OR USED AS THE BASIS FOR THE MANUFACTURE OR SALE OF APPARATUS | SCALE:                            | NTS         | SHEET :          | 2 OF 3 |
| TORONTO, ONTARIO                                            |                                                                                                                                   | DRAWING                           | NUMBER      |                  | ISSUE  |
| YOUR CONNECTION TO QUALITY & SERVICE                        |                                                                                                                                   | 3                                 | 42 Assembly |                  | 1      |