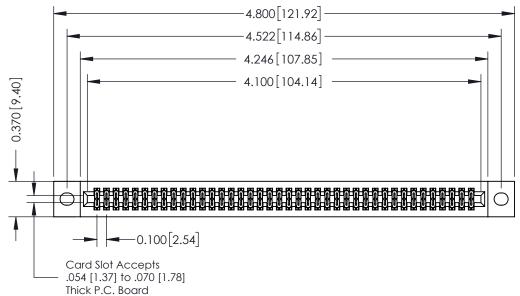

## **See Accompanying Pages for:**

- **Contact Bend Details**
- **Mounting Options**

342 / 392 Card Edge Connector Part Number: 392-080-541-202

| ACAD REFERENCE NO. 342 ENG MASTER |                  |  |  |  |
|-----------------------------------|------------------|--|--|--|
| DRAWN: J.LEE                      | DATE: OCT. 06/09 |  |  |  |
| CHECKED:                          | DATE:            |  |  |  |
| SCALE: NTS                        | SHEET 1 OF 3     |  |  |  |
| DRAWING NUMBER                    | ISSUE            |  |  |  |