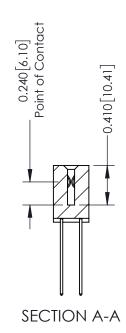

## **Contact Detail**

541-Wire Wrap .025 Sq.(0.64 Sq.) - Tail LG=.760(19.30) .100 [2.54] Contact Spacing x .200 [5.08] Row Spacing