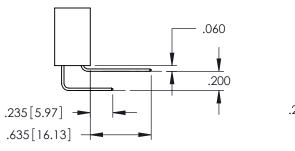

**Contact Code 555** 

**Contact Code 556** 

**Contact Code 558** 

**Contact Code 559** 

**Contact Code 560** 

INSULATOR MATERIAL: THERMOPLASTIC POLYESTER, UL 94V-0

DAP MATERIAL AVAILABLE UPON REQUEST

CONTACT MATERIAL; COPPER ALLOY CONTACT PLATING: GOLD ON THE MATING AREA, TIN PLATING ON THE CONTACT TAILS, NICKEL UNDERPLATE

## 345/395 SERIES CARD EDGE CONNECTOR CONTACT CODE 555,556,558,559,560 DIMENSIONS

YOUR CONNECTION TO QUALITY & SERVICE

|   | ACAD REFE           | ERENCE NO | . 345-EN         | G-MASTER |  |
|---|---------------------|-----------|------------------|----------|--|
|   | DRAWN: R.STA.MONICA |           | DATE:MAY.16/2017 |          |  |
|   | CHECKED:            |           | DATE:            |          |  |
|   | SCALE:              | 1:1       | SHEET            | 2 OF 2   |  |
| 0 | DRAWING N           | IUMBER    | •                | ISSUE    |  |