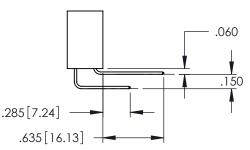

**Contact Code 555** 

**Contact Code 556** 

**Contact Code 558** 

**Contact Code 559** 

**Contact Code 560** 

INSULATOR MATERIAL: THERMOPLASTIC POLYESTER, UL 94V-0

DAP MATERIAL AVAILABLE UPON REQUEST

CONTACT MATERIAL; COPPER ALLOY CONTACT PLATING: GOLD ON THE MATING AREA, TIN PLATING ON THE CONTACT TAILS, NICKEL UNDERPLATE

## 345/395 SERIES CARD EDGE CONNECTOR CONTACT CODE 555,556,558,559,560 DIMENSIONS

YOUR CONNECTION TO QUALITY & SERVICE

|   | ACAD REFE           | ERENCE NO | . 345-EN         | G-MASTER |  |
|---|---------------------|-----------|------------------|----------|--|
|   | DRAWN: R.STA.MONICA |           | DATE:MAY.16/2017 |          |  |
|   | CHECKED:            |           | DATE:            |          |  |
|   | SCALE:              | 1:1       | SHEET            | 2 OF 2   |  |
| 0 | DRAWING N           | IUMBER    | •                | ISSUE    |  |