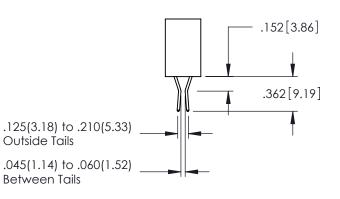

.107 [2.72] .082 [2.08] .157 [4] .232 [5.89] .125(3.18) to .210(5.33) .125(3.18) to .210(5.33) Outside Tails Outside Tails .045(1.14) to .060(1.52) .045(1.14) to .060(1.52) Between Tails Between Tails

**Contact Code 555** 

**Contact Code 556** 

**Contact Code 558** 

**Contact Code 559** 

**Contact Code 560** 

INSULATOR MATERIAL: THERMOPLASTIC POLYESTER, UL 94V-0

DAP MATERIAL AVAILABLE UPON REQUEST

CONTACT MATERIAL; COPPER ALLOY CONTACT PLATING: GOLD ON THE MATING AREA, TIN PLATING ON THE CONTACT TAILS, NICKEL UNDERPLATE

## 345/395 SERIES CARD EDGE CONNECTOR CONTACT CODE 555,556,558,559,560 DIMENSIONS

YOUR CONNECTION TO QUALITY & SERVICE

|   | ACAD REFE           | ERENCE NO | . 345-EN         | G-MASTER |  |
|---|---------------------|-----------|------------------|----------|--|
|   | DRAWN: R.STA.MONICA |           | DATE:MAY.16/2017 |          |  |
|   | CHECKED:            |           | DATE:            |          |  |
|   | SCALE:              | 1:1       | SHEET            | 2 OF 2   |  |
| 0 | DRAWING N           | IUMBER    | •                | ISSUE    |  |