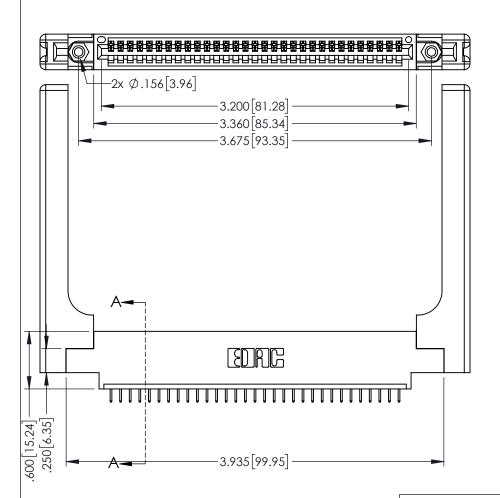

<u>Contact Dimensions:</u>
525-P.C. Tail .018 Sq.(0.46 Sq.) - Tail LG=.150(3.81)
.100 (2.54) Contact Spacing x .200 (5.08) Row Spacing

THIS IS A C.A.D. GENERATED DRAWING
DO NOT MAKE MANUAL REVISIONS TO MAS

1220F NOWBER

ORIGINAL

345/395 SERIES CARD EDGE CONNECTOR

ACAD REFERENCE NO. 345-ENG-MASTER

INSULATOR MATERIAL: THERMOPLASTIC PBT BLACK, UL 94V-0

 CONTACT MATERIAL; COPPER TIN ALLOY
 CONTACT PLATING: GOLD ON THE MATING AREA, TIN PLATING ON THE CONTACT TAILS, NICKEL UNDERPLATE

TORONTO, ONTARIO CANADA

PART NUMBER: 395-031-525-658

YOUR CONNECTION TO QUALITY & SERVICE WITHOUT WE

THESE DRAWINGS AND SPECIFICATIONS ARE THE PROPERTY OF EDAC INC.,AND SHALL NOT BE REPRODUCED,OR COPEL OR USED AS THE BASIS FOR THE MANUFACTURE OR SALE OF APPARATUS WITHOUT WRITTEN PERMISSION.

| NONE REPERENCE NO. 040 ENO WINDLER |                  |   |  |  |
|------------------------------------|------------------|---|--|--|
| DRAWN: R.STA.MONICA                | DATE:MAY.16/2017 |   |  |  |
| CHECKED:                           | DATE:            |   |  |  |
| SCALE: 1:1                         | SHEET 1 OF       | 2 |  |  |
| DRAWING NUMBER                     | ISSUE            |   |  |  |
| 345-ENG-MASTER                     | 1                |   |  |  |