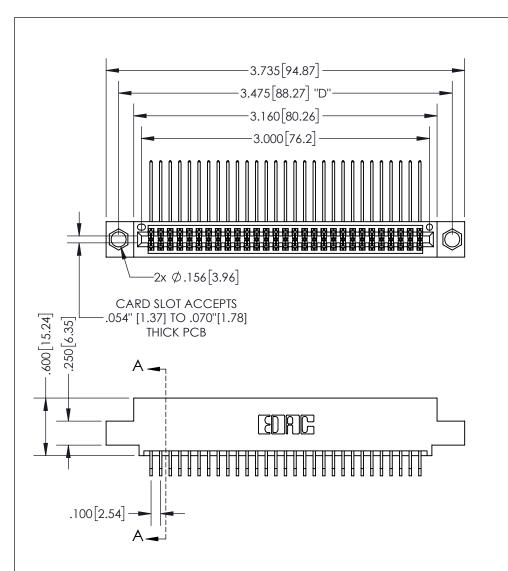

**Contact Dimensions:** 559-90 Degree Bend (Code 541 Contacts) See Sheet 2 for Contact Code 555, 556, 558, 559, 560 Dimensions

INSULATOR MATERIAL: THERMOPLASTIC PBT, UL 94V-0 CONTACT MATERIAL; COPPER TIN ALLOY CONTACT PLATING: GOLD ON THE MATING AREA, TIN PLATING ON THE CONTACT TAILS, NICKEL UNDERPLATE

345/395 SERIES CARD EDGE CONNECTOR PART NUMBER: 395-058-559-504

YOUR CONNECTION TO QUALITY & SERVICE

**EDAC INC** TORONTO, ONTARIO CANADA

THESE DRAWINGS AND SPECIFICATIONS ARE THE PROPERTY OF EDAC INC., AND SHALL NOT BE REPRODUCED, OR COPIED OR USED AS THE BASIS FOR THE MANUFACTURE OR SALE OF APPARATUS WITHOUT WRITTEN PERMISSION.