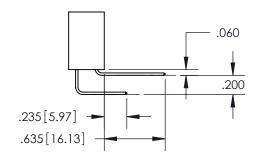

**Contact Dimensions:** 559-90 Degree Bend (Code 541 Contacts) See Sheet 2 for Contact Code 555, 556, 558, 559, 560 Dimensions

INSULATOR MATERIAL: THERMOPLASTIC PBT, UL 94V-0 CONTACT MATERIAL; COPPER TIN ALLOY CONTACT PLATING: GOLD ON THE MATING AREA, TIN PLATING ON THE CONTACT TAILS, NICKEL UNDERPLATE

SECTION A-A

ISSUE NUMBER

ORIGINAL

1

**Contact Code 558** 

**Contact Code 559** 

**Contact Code 560** 

| 345/395 SERIES CARD EDGE CONNECTOR          |
|---------------------------------------------|
| CONTACT CODE 555,556,558,559,560 DIMENSIONS |