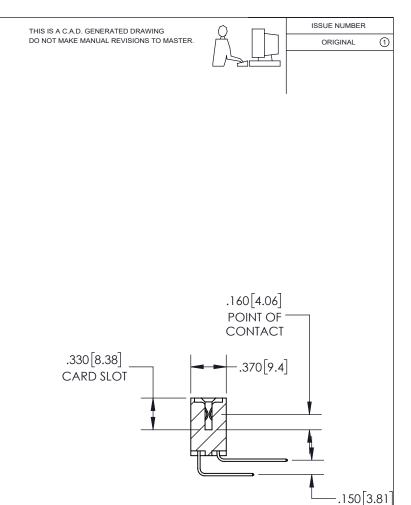

SECTION A-A

ISSUE NUMBER

ORIGINAL

1

**Contact Code 558** 

**Contact Code 559** 

**Contact Code 560** 

| 345/395 SERIES CARD EDGE CONNECTOR          |
|---------------------------------------------|
| CONTACT CODE 555,556,558,559,560 DIMENSIONS |