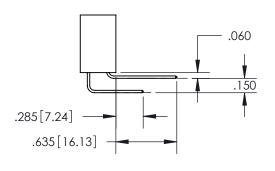

**Contact Dimensions:** 559-90 Degree Bend (Code 541 Contacts) See Sheet 2 for Contact Code 555, 556, 558, 559, 560 Dimensions

INSULATOR MATERIAL: THERMOPLASTIC PBT, UL 94V-0 CONTACT MATERIAL; COPPER TIN ALLOY CONTACT PLATING: GOLD ON THE MATING AREA, TIN PLATING ON THE CONTACT TAILS, NICKEL UNDERPLATE