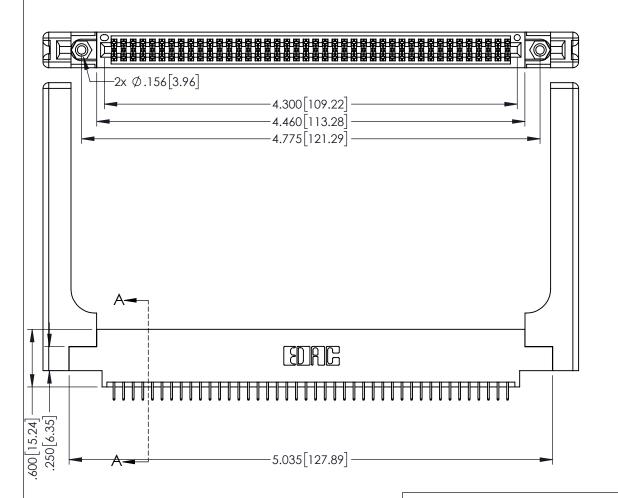

<u>Contact Dimensions:</u>
525-P.C. Tail .018 Sq.(0.46 Sq.) - Tail LG=.150(3.81)
.100 (2.54) Contact Spacing x .200 (5.08) Row Spacing

.160[4.06] POINT OF CONTACT **SECTION A-A** 

INSULATOR MATERIAL: THERMOPLASTIC PBT BLACK, UL 94V-0

CONTACT MATERIAL; COPPER TIN ALLOY

CONTACT PLATING: GOLD ON THE MATING AREA, TIN PLATING ON THE CONTACT TAILS, NICKEL UNDERPLATE

345/395 SERIES CARD EDGE CONNECTOR PART NUMBER: 395-084-525-858

| ACAD REFERENCE NO. 345-ENG-MASTER |                 |           |  |
|-----------------------------------|-----------------|-----------|--|
| DRAWN: R.STA.MONICA               | DATE: <b>MA</b> | Y.16/2017 |  |
| CHECKED:                          | DATE:           |           |  |
| SCALE: 1:1                        | SHEET 1         | OF 2      |  |
| DRAWING NUMBER                    |                 | ISSUE     |  |
| 345-ENG-MASTER                    |                 | 1         |  |