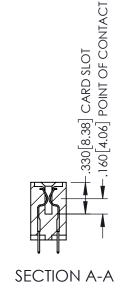

Contact Dimensions: 525-P.C. Tail .018 Sq.(0.46 Sq.) - Tail LG=.150(3.81) .100 (2.54) Contact Spacing x .200 (5.08) Row Spacing

THIS IS A C.A.D. GENERATED DRAWING DO NOT MAKE MANUAL REVISIONS TO MA

SOUL NUMBER