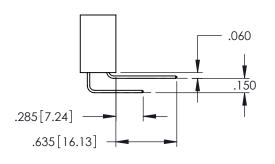

Contact Dimensions: 525-P.C. Tail .018 Sq.(0.46 Sq.) - Tail LG=.150(3.81) .100 (2.54) Contact Spacing x .200 (5.08) Row Spacing

THIS IS A C.A.D. GENERATED DRAWING DO NOT MAKE MANUAL REVISIONS TO MA

SOUL NUMBER