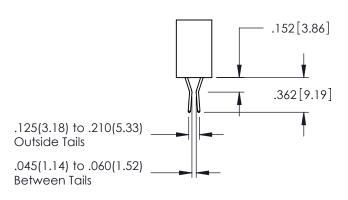

RAWING NUMBER ISSUE

345-ENG-MASTER 1

.107 [2.72] .082 [2.08] .157 [4] .232 [5.89] .125(3.18) to .210(5.33) .125(3.18) to .210(5.33) Outside Tails Outside Tails .045(1.14) to .060(1.52) .045(1.14) to .060(1.52) Between Tails Between Tails **Contact Code 555 Contact Code 556** 