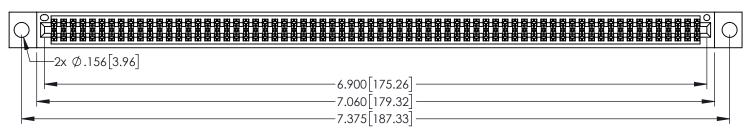

345/395 SERIES CARD EDGE CONNECTOR PART NUMBER: 395-136-525-804

EDAC INC TORONTO, ONTARIO CANADA

YOUR CONNECTION TO QUALITY & SERVICE WITHOUT

THESE DRAWINGS AND SPECIFICATIONS ARE THE PROPERTY OF EDAC INC.,AND SHALL NOT BE REPRODUCED,OR COPIED OR USED AS THE BASIS FOR THE MANUFACTURE OR SALE OF APPARATUS WITHOUT WRITTEN PERMISSION.

| ACAD REFERENCE NO. 345-ENG-MASTER |                  |  |
|-----------------------------------|------------------|--|
| DRAWN: R.STA.MONICA               | DATE:MAY.16/2017 |  |
| CHECKED:                          | DATE:            |  |
| SCALE: 1:1                        | SHEET 1 OF 2     |  |
| DRAWING NUMBER                    | ISSUE            |  |