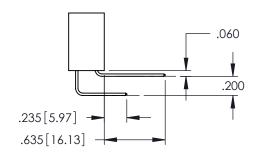

Contact Dimensions: 525-P.C. Tail .018 Sq.(0.46 Sq.) - Tail LG=.150(3.81) .100 (2.54) Contact Spacing x .200 (5.08) Row Spacing

THIS IS A C.A.D. GENERATED DRAWING DO NOT MAKE MANUAL REVISIONS TO MA

SOUL NUMBER