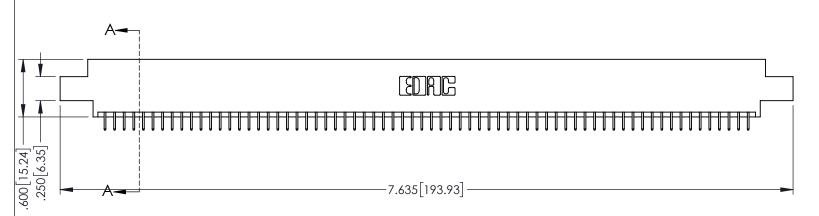

345/395 SERIES CARD EDGE CONNECTOR PART NUMBER: 395-136-525-804

EDAC INC TORONTO, ONTARIO CANADA

YOUR CONNECTION TO QUALITY & SERVICE WITHOUT

THESE DRAWINGS AND SPECIFICATIONS ARE THE PROPERTY OF EDAC INC.,AND SHALL NOT BE REPRODUCED,OR COPIED OR USED AS THE BASIS FOR THE MANUFACTURE OR SALE OF APPARATUS WITHOUT WRITTEN PERMISSION.

| ACAD REFERENCE NO. 345-ENG-MASTER |                  |  |
|-----------------------------------|------------------|--|
| DRAWN: R.STA.MONICA               | DATE:MAY.16/2017 |  |
| CHECKED:                          | DATE:            |  |
| SCALE: 1:1                        | SHEET 1 OF 2     |  |
| DRAWING NUMBER                    | ISSUE            |  |