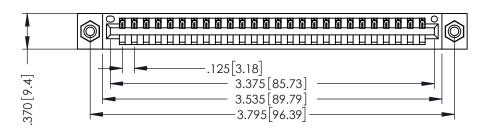

THIS IS A C.A.D. GENERATED DRAWING DO NOT MAKE MANUAL REVISIONS TO MASTER.

ISSUE NUMBER

ORIGINAL

1

INSULATOR MATERIAL: THERMOPLASTIC POLYESTER, UL 94V-0 CONTACT MATERIAL; COPPER, NICKEL, TIN ALLOY CA-725 CONTACT PLATING: GOLD ON THE MATING AREA, TIN-LEAD

ON THE CONTACT TAILS, NICKEL UNDERPLATE

.330 [8.38] Slot Depth .160 [4.06] Point of Contact **SECTION A-A** 

346/396 SERIES CARD EDGE CONNECTOR PART NUMBER: 396-026-540-608

YOUR CONNECTION TO QUALITY & SERVICE

**EDAC INC** TORONTO, ONTARIO CANADA

THESE DRAWINGS AND SPECIFICATIONS ARE THE PROPERTY OF EDAC INC., AND SHALL NOT BE REPRODUCED,OR COPIED OR USED AS THE BASIS FOR THE MANUFACTURE OR SALE OF APPARATUS WITHOUT WRITTEN PERMISSION.

| DRAWN: J.LEE   | DATE: APR. 22/09 |       |
|----------------|------------------|-------|
| CHECKED:       | DATE:            |       |
| SCALE: 1:1     | SHEET            | OF 2  |
| DRAWING NUMBER |                  | ISSUE |
| 346-FNG-MASTER | 1 1              |       |