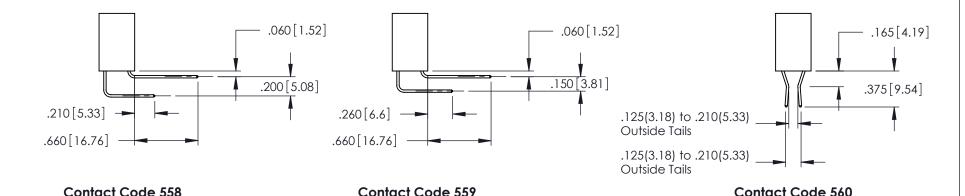

346-ENG-MASTER

ACAD REFERENCE NO.

THIS IS A C.A.D. GENERATED DRAWING DO NOT MAKE MANUAL REVISIONS TO MASTER.

ORIGINAL 1

ISSUE NUMBER

**Contact Code 555** 

**Contact Code 556** 

INSULATOR MATERIAL: THERMOPLASTIC POLYESTER, UL 94V-0 CONTACT MATERIAL; COPPER, NICKEL, TIN ALLOY CA-725 CONTACT PLATING: GOLD ON THE MATING AREA, TIN-LEAD

ON THE CONTACT TAILS, NICKEL UNDERPLATE

## 346/396 SERIES CARD EDGE CONNECTOR CONTACT CODE 555,556,558,559,560 DIMENSIONS

YOUR CONNECTION TO QUALITY & SERVICE

**EDAC INC** TORONTO, ONTARIO CANADA

THESE DRAWINGS AND SPECIFICATIONS ARE THE PROPERTY OF EDAC INC.,AND SHALL NOT BE REPRODUCED, OR COPIED OR USED AS THE BASIS FOR THE MANUFACTURE OR SALE OF APPARATUS WITHOUT WRITTEN PERMISSION.

|   | ACAD REFERENCE NO. | 346-ENG-MASTER   |  |
|---|--------------------|------------------|--|
|   | DRAWN: J.LEE       | DATE: APR. 22/09 |  |
| ) | CHECKED:           | DATE:            |  |
|   | SCALE: 1:1         | SHEET 2 OF 2     |  |
|   | DRAWING NUMBER     | ISSUE            |  |
|   | 346-ENG-MASTER     | 1                |  |