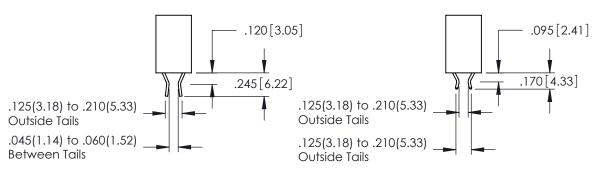

346-ENG-MASTER

ACAD REFERENCE NO.

THIS IS A C.A.D. GENERATED DRAWING DO NOT MAKE MANUAL REVISIONS TO MASTER.

ORIGINAL 1

ISSUE NUMBER

**Contact Code 555** 

**Contact Code 556** 

INSULATOR MATERIAL: THERMOPLASTIC POLYESTER, UL 94V-0 CONTACT MATERIAL; COPPER, NICKEL, TIN ALLOY CA-725 CONTACT PLATING: GOLD ON THE MATING AREA, TIN-LEAD

ON THE CONTACT TAILS, NICKEL UNDERPLATE

## 346/396 SERIES CARD EDGE CONNECTOR CONTACT CODE 555,556,558,559,560 DIMENSIONS

YOUR CONNECTION TO QUALITY & SERVICE

**EDAC INC** TORONTO, ONTARIO CANADA

THESE DRAWINGS AND SPECIFICATIONS ARE THE PROPERTY OF EDAC INC.,AND SHALL NOT BE REPRODUCED, OR COPIED OR USED AS THE BASIS FOR THE MANUFACTURE OR SALE OF APPARATUS WITHOUT WRITTEN PERMISSION.

|   | ACAD REFERENCE NO. | 346-ENG-MASTER   |  |
|---|--------------------|------------------|--|
|   | DRAWN: J.LEE       | DATE: APR. 22/09 |  |
| ) | CHECKED:           | DATE:            |  |
|   | SCALE: 1:1         | SHEET 2 OF 2     |  |
|   | DRAWING NUMBER     | ISSUE            |  |
|   | 346-ENG-MASTER     | 1                |  |