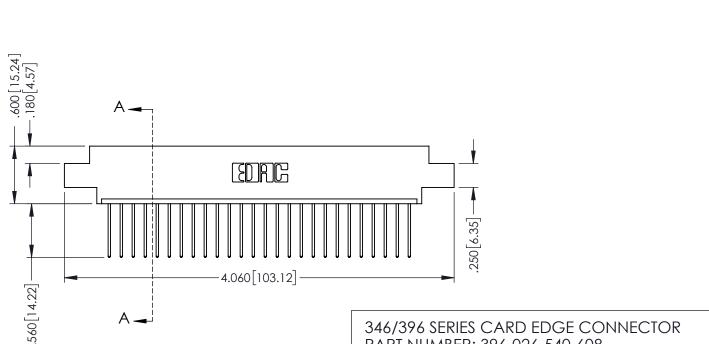

THIS IS A C.A.D. GENERATED DRAWING DO NOT MAKE MANUAL REVISIONS TO MASTER.

ISSUE NUMBER

ORIGINAL

1

INSULATOR MATERIAL: THERMOPLASTIC POLYESTER, UL 94V-0 CONTACT MATERIAL; COPPER, NICKEL, TIN ALLOY CA-725 CONTACT PLATING: GOLD ON THE MATING AREA, TIN-LEAD

ON THE CONTACT TAILS, NICKEL UNDERPLATE

.330 [8.38] Slot Depth .160 [4.06] Point of Contact **SECTION A-A** 

346/396 SERIES CARD EDGE CONNECTOR PART NUMBER: 396-026-540-608

YOUR CONNECTION TO QUALITY & SERVICE

**EDAC INC** TORONTO, ONTARIO CANADA

THESE DRAWINGS AND SPECIFICATIONS ARE THE PROPERTY OF EDAC INC., AND SHALL NOT BE REPRODUCED,OR COPIED OR USED AS THE BASIS FOR THE MANUFACTURE OR SALE OF APPARATUS WITHOUT WRITTEN PERMISSION.

| DRAWN: J.LEE   | DATE: APR. 22/09 |       |
|----------------|------------------|-------|
| CHECKED:       | DATE:            |       |
| SCALE: 1:1     | SHEET            | OF 2  |
| DRAWING NUMBER |                  | ISSUE |
| 346-FNG-MASTER | 1 1              |       |