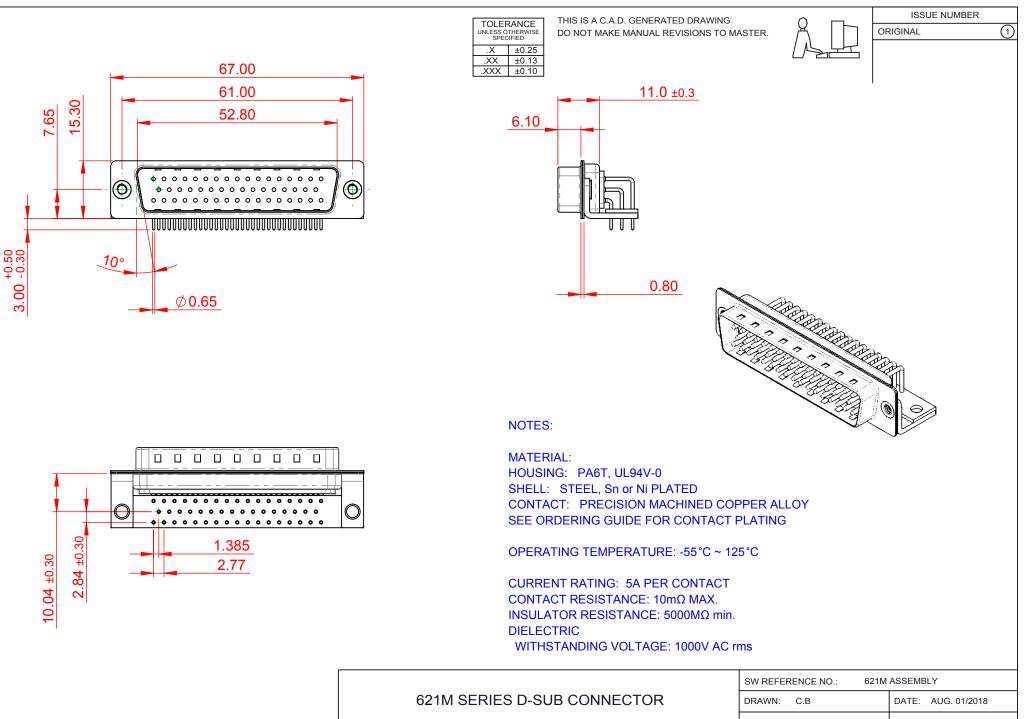

| SW REFERENCE NO.: 621M ASSEMBLY       |                    |
|---------------------------------------|--------------------|
| DRAWN: C.B                            | DATE: AUG. 01/2018 |
| CHECKED:                              | DATE:              |
| SCALE: 1:1                            | SHEET 1 OF 1       |
| DRAWING NUMBER: 621-M50-260-BN4 ISSUE |                    |
| PART NUMBER: 621-M50-260-BN4 1        |                    |