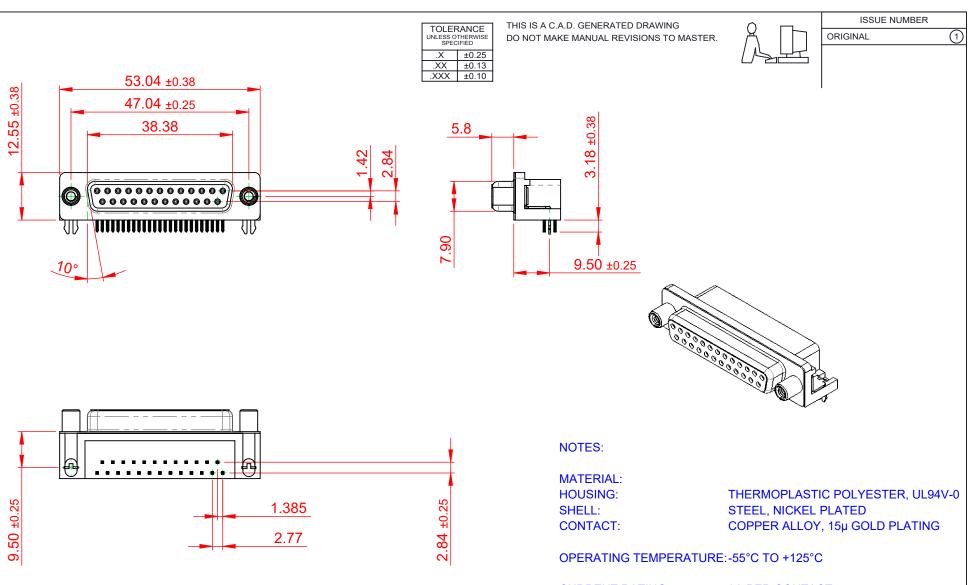

**CURRENT RATING: 3A PER CONTACT** CONTACT RESISTANCE: 25mΩ MAX. **INSULATOR RESISTANCE:** 5000MΩ min. DIELECTRIC

WITHSTANDING VOLTAGE: 1000V AC rms

|        | 622 SERIES D-SUB CONNECTOR                                                     |                                                                                                                                                                                                                | SW REFERENCE NO.: 622 ASSEMBLY  |                  |       |
|--------|--------------------------------------------------------------------------------|----------------------------------------------------------------------------------------------------------------------------------------------------------------------------------------------------------------|---------------------------------|------------------|-------|
|        |                                                                                |                                                                                                                                                                                                                | DRAWN: C.B                      | DATE: AUG. 01/20 | 018   |
|        |                                                                                |                                                                                                                                                                                                                | CHECKED:                        | DATE:            |       |
| YOUR C | EDAC INC<br>TORONTO, ONTARIO<br>CANADA<br>YOUR CONNECTION TO QUALITY & SERVICE | THESE DRAWINGS AND SPECIFICATIONS<br>ARE THE PROPERTY OF EDAC INC.,AND<br>SHALL NOT BE REPRODUCED,OR COPIED<br>OR USED AS THE BASIS FOR THE<br>MANUFACTURE OR SALE OF APPARATUS<br>WITHOUT WRITTEN PERMISSION. | SCALE: (IN C.A.D. 1:1)          | SHEET 1 OF       | 1     |
|        |                                                                                |                                                                                                                                                                                                                | DRAWING NUMBER: 622-025-360-540 |                  | ISSUE |
|        |                                                                                |                                                                                                                                                                                                                | PART NUMBER: 622-025-3          | 360-540          | 1     |