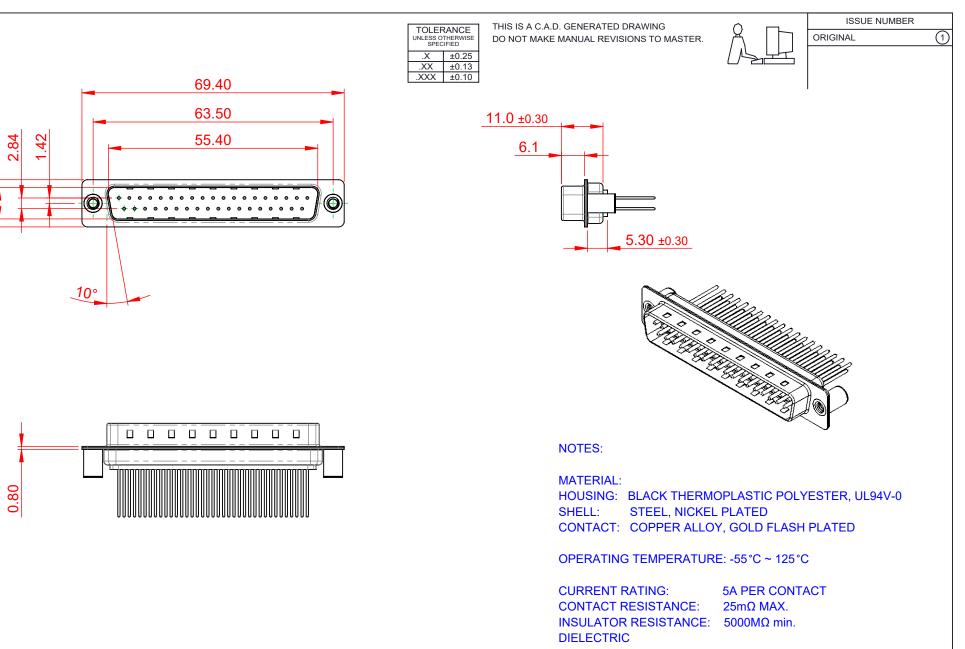

|  | 627 SERIES D-SUB CONNECTOR                                                     |                                                                                                                                                                                                                | SW REFERENCE NO.: 627 ASSEMBLY |                 |                    |  |
|--|--------------------------------------------------------------------------------|----------------------------------------------------------------------------------------------------------------------------------------------------------------------------------------------------------------|--------------------------------|-----------------|--------------------|--|
|  |                                                                                |                                                                                                                                                                                                                | DRAWN: C.B                     | DATE: AUG. 01/2 | DATE: AUG. 01/2018 |  |
|  |                                                                                |                                                                                                                                                                                                                | CHECKED: DATE:                 |                 |                    |  |
|  | EDAC INC<br>TORONTO, ONTARIO<br>CANADA<br>YOUR CONNECTION TO QUALITY & SERVICE | THESE DRAWINGS AND SPECIFICATIONS<br>ARE THE PROPERTY OF EDAC INC.,AND<br>SHALL NOT BE REPRODUCED,OR COPIED<br>OR USED AS THE BASIS FOR THE<br>MANUFACTURE OR SALE OF APPARATUS<br>WITHOUT WRITTEN PERMISSION. | SCALE: 1:1                     | SHEET 1 OF      | 1                  |  |
|  |                                                                                |                                                                                                                                                                                                                | DRAWING NUMBER: 627-M          | 7-223-BN3       | ISSUE              |  |
|  |                                                                                |                                                                                                                                                                                                                | PART NUMBER: 627-M             | 7-223-BN3       | 1                  |  |