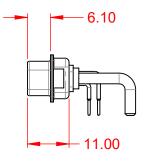

.XX ±0.13 .XXX ±0.05

| ISSUE NUMBER |  |
|--------------|--|
| ORIGINAL     |  |

(1)





NOTES:

MATERIAL: HOUSING: SHELL: CONTACT:

**OPERATING TEMPERATURE:** 

WITHSTANDING VOLTAGE:

THERMOPLASTIC POLYESTER, UL94V-0 STEEL, NICKEL PLATED COPPER ALLOY, GOLD FLASH PLATED



POWER/CO-AX CONTACT RATING:20A (CURRENT)(IF PRESENT)SIGNAL CONTACT CURRENT RATING:5A PER CONTACTSIGNAL CONTACT RESISTANCE: $10m\Omega$  MAX.INSULATOR RESISTANCE:5000MΩ min.DIELECTRICDIELECTRIC

1000V AC rms

-55°C ~ 125°C



|             |                   | SW REFERENCE NO.: 629 COMBO ASSEMBLY                                                                                                  |                                 |                   |       |
|-------------|-------------------|-----------------------------------------------------------------------------------------------------------------------