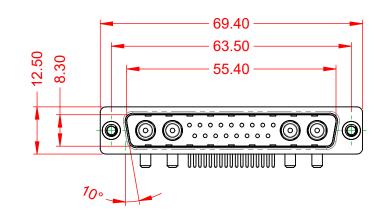

-55°C ~ 125°C

|             |                   | SW REFERENCE NO.: 629 COMBO ASSEMBLY                                                                                                  |                                 |                   |       |
|-------------|-------------------|---------------------------------------------------------------------------------------------------------------------------------------|---------------------------------|-------------------|-------|
|             | COMBINATION D-SUB |                                                                                                                                       | DRAWN: C.B                      | DATE: JAN. 01/201 | 19    |
|             |                   |                                                                                                                                       | CHECKED:                        | DATE:             |       |
| то          | EDAC INC          | THESE DRAWINGS AND SPECIFICATIONS<br>ARE THE PROPERTY OF EDAC INC.,AND                                                                | SCALE: (IN C.A.D. 1:1)          | SHEET 1 OF        | 2     |
| VES<br>ICY. |                   | SHALL NOT BE REPRODUCED, OR COPIED<br>OR USED AS THE BASIS FOR THE<br>MANUFACTURE OR SALE OF APPARATUS<br>WITHOUT WRITTEN PERMISSION. | DRAWING NUMBER: 629-21W4250-2N2 |                   | ISSUE |
|             |                   |                                                                                                                                       | PART NUMBER: 629-21W            | 4250-2N2          | 1     |