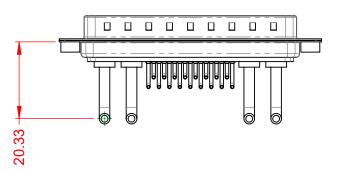

.XX ±0.13 .XXX ±0.05

| ISSUE NUMBER |  |
|--------------|--|
| ORIGINAL     |  |

(1)





NOTES:

MATERIAL: HOUSING: SHELL: CONTACT:

**OPERATING TEMPERATURE:** 

WITHSTANDING VOLTAGE:

THERMOPLASTIC POLYESTER, UL94V-0 STEEL, NICKEL PLATED COPPER ALLOY, GOLD FLASH PLATED



POWER/CO-AX CONTACT RATING:20A (CURRENT)(IF PRESENT)SIGNAL CONTACT CURRENT RATING:5A PER CONTACTSIGNAL CONTACT RESISTANCE: $10m\Omega$  MAX.INSULATOR RESISTANCE:5000MΩ min.DIELECTRICDIELECTRIC

1000V AC rms

-55°C ~ 125°C



|             |                   | SW REFERENCE NO.: 629 COMBO ASSEMBLY                                                                                                  |                                 |                   |       |
|-------------|-------------------|---------------------------------------------------------------------------------------------------------------------------------------|---------------------------------|-------------------|-------|
|             | COMBINATION D-SUB |