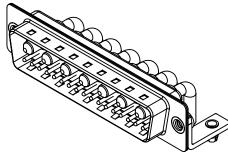

.X ±0.25 .XX ±0.13 .XXX ±0.05

|                                      |                                                                        |                         | SW REFERENCE NO.: 629 COMBO ASSEMBLY |       |  |  |
|--------------------------------------|------------------------------------------------------------------------|-------------------------|--------------------------------------|-------|--|--|
| COMBINATION                          | COMBINATION D-SUB                                                      |                         |                                      | 19    |  |  |
|                                      |                                                                        |                         | DATE:                                |       |  |  |
|                                      | THESE DRAWINGS AND SPECIFICATIONS<br>ARE THE PROPERTY OF EDAC INC.,AND | SCALE: (IN C.A.D. 1:1)  | SHEET 1 OF                           | 2     |  |  |
| TORONTO, ONTARIO<br>CANADA           | OR USED AS THE BASIS FOR THE<br>MANUFACTURE OR SALE OF APPARATUS       | DRAWING NUMBER: 629-24W | 7640-3TB                             | ISSUE |  |  |
| YOUR CONNECTION TO QUALITY & SERVICE |                                                                        | PART NUMBER: 629-24W    | 7640-3TB                             | 1     |  |  |