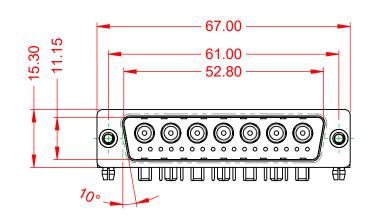

.X ±0.25 .XX ±0.13 .XXX ±0.05

|                                      |                                                                        |                         | SW REFERENCE NO.: 629 COMBO ASSEMBLY |       |  |  |
|--------------------------------------|------------------------------------------------------------------------|-------------------------|--------------------------------------|-------|--|--|
| COMBINATION                          | COMBINATION D-SUB                                                      |                         |                                      | 19    |  |  |
|                                      |                                                                        |                         | DATE:                                |       |  |  |
|                                      | THESE DRAWINGS AND SPECIFICATIONS<br>ARE THE PROPERTY OF EDAC INC.,AND | SCALE: (IN C.A.D. 1:1)  | SHEET 1 OF                           | 2     |  |  |
| TORONTO, ONTARIO<br>CANADA           | OR USED AS THE BASIS FOR THE<br>MANUFACTURE OR SALE OF APPARATUS       | DRAWING NUMBER: 629-24W | 7640-3TB                             | ISSUE |  |  |
| YOUR CONNECTION TO QUALITY & SERVICE |                                                                        | PART NUMBER: 629-24W    | 7640-3TB                             | 1     |  |  |