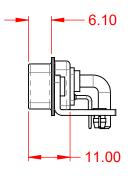

.X ±0.25 .XX ±0.13 .XXX ±0.05

|                                      |                                                                        |                         | SW REFERENCE NO.: 629 COMBO ASSEMBLY |       |  |  |
|--------------------------------------|------------------------------------------------------------------------|-------------------------|--------------------------------------|-------|--|--|
| COMBINATION                          | COMBINATION D-SUB                                                      |                         |                                      | 19    |  |  |
|                                      |                                                                        |                         | DATE:                                |       |  |  |
|                                      | THESE DRAWINGS AND SPECIFICATIONS<br>ARE THE PROPERTY OF EDAC INC.,AND | SCALE: (IN C.A.D. 1:1)  | SHEET 1 OF                           | 2     |  |  |
| TORONTO, ONTARIO<br>CANADA           | OR USED AS THE BASIS FOR THE<br>MANUFACTURE OR SALE OF APPARATUS       | DRAWING NUMBER: 629-24W | 7640-3TB                             | ISSUE |  |  |
| YOUR CONNECTION TO QUALITY & SERVICE |                                                                        | PART NUMBER: 629-24W    | 7640-3TB                             | 1     |  |  |