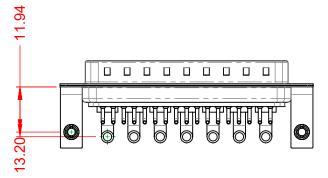

.X ±0.25 .XX ±0.13 .XXX ±0.05

|                                      |                                                                        |                         | SW REFERENCE NO.: 629 COMBO ASSEMBLY |       |  |  |
|--------------------------------------|------------------------------------------------------------------------|-------------------------|--------------------------------------|-------|--|--|
| COMBINATION                          | COMBINATION D-SUB                                                      |                         |                                      | 19    |  |  |
|                                      |                                                                        |                         | DATE:                                |       |  |  |
|                                      | THESE DRAWINGS AND SPECIFICATIONS<br>ARE THE PROPERTY OF EDAC INC.,AND | SCALE: (IN C.A.D. 1:1)  | SHEET 1 OF                           | 2     |  |  |
| TORONTO, ONTARIO<br>CANADA           | OR USED AS THE BASIS FOR THE<br>MANUFACTURE OR SALE OF APPARATUS       | DRAWING NUMBER: 629-24W | 7640-3TB                             | ISSUE |  |  |
| YOUR CONNECTION TO QUALITY & SERVICE |                                                                        | PART NUMBER: 629-24W    | 7640-3TB                             | 1     |  |  |