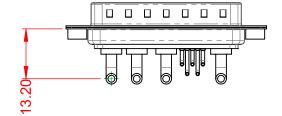

DRAWING NUMBER: 629-9W4-240-2TA ISSUE PART NUMBER: 629-9W4-240-2TA

TOLERANCE UNLESS OTHERWISE SPECIFIED

.XX ±0.25 .XXX ±0.13 .XXX ±0.05

THIS IS A C.A.D. GENERATED DRAWING DO NOT MAKE MANUAL REVISIONS TO MASTER.