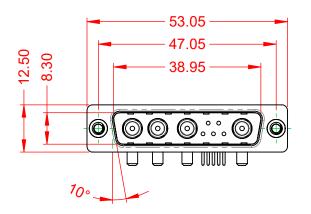

THIS IS A C.A.D. GENERATED DRAWING DO NOT MAKE MANUAL REVISIONS TO MASTER.

ISSUE NUMBER ORIGINAL

NOTES:

MATERIAL:

THERMOPLASTIC POLYESTER, UL94V-0 **HOUSING:** 

SHELL: STEEL, TIN PLATED

CONTACT: COPPER ALLOY, GOLD FLASH PLATED

**OPERATING TEMPERATURE:** -55°C ~ 125°C

POWER/CO-AX CONTACT RATING: 20A (CURRENT)

(IF PRESENT)

SIGNAL CONTACT CURRENT RATING: 5A PER CONTACT

SIGNAL CONTACT RESISTANCE: 10mΩ MAX.

**INSULATOR RESISTANCE:** 5000MΩ min.

**DIELECTRIC** 

WITHSTANDING VOLTAGE: 1000V AC rms

## **COMBINATION D-SUB**

EDAC INC TORONTO, ONTARIO CANADA

THESE DRAWINGS AND SPECIFICATIONS ARE THE PROPERTY OF EDAC INC..AND SHALL NOT BE REPRODUCED, OR COPIED OR USED AS THE BASIS FOR THE MANUFACTURE OR SALE OF APPARATUS WITHOUT WRITTEN PERMISSION.

|   | SW REFERENCE NO.: 629 COMBO ASSEMBLY |                    |
|---|--------------------------------------|--------------------|
|   | DRAWN: C.B                           | DATE: JAN. 01/2019 |
|   | CHECKED:                             | DATE:              |
|   | SCALE: (IN C.A.D. 1:1)               | SHEET 1 OF 2       |
| ĺ | DDAMING NUMBER: 620 0M/4             | 240.2TA            |

DRAWING NUMBER: 629-9W4-240-2TA ISSUE PART NUMBER: 629-9W4-240-2TA

TOLERANCE UNLESS OTHERWISE SPECIFIED

.XX ±0.25 .XXX ±0.13 .XXX ±0.05

THIS IS A C.A.D. GENERATED DRAWING DO NOT MAKE MANUAL REVISIONS TO MASTER.