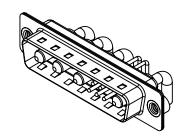

ORIGINAL (1)

0000 2W2 ○ **(**○ ○ ○ ○ ○ ○

 $\circ$ 

5W1

0000 3W3 3WK3

○(0...O) o

(<u>....</u>)

11W1

○ ○ ○ ○ ○ ○ ○ ○ ○

9W4

0000000

13W3

0 0 ......0 o

21W1

0000000

17W5

00000000 8W8 0 0 0 ...... 0 o

27W2

000:::::000

21W4