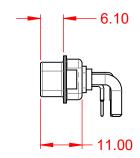

ORIGINAL (1)

0000 2W2 ○ **(**○ ○ ○ ○ ○ ○

 $\circ$ 

5W1

0000 3W3 3WK3

○(0...O) o

(<u>....</u>)

11W1

○ ○ ○ ○ ○ ○ ○ ○ ○

9W4

0000000

13W3

0 0 ......0 o

21W1

0000000

17W5

00000000 8W8 0 0 0 ...... 0 o

27W2

000:::::000

21W4