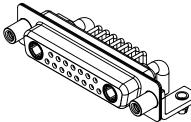

## NOTES:

MATERIAL:<br/>HOUSING:<br/>SHELL:<br/>CONTACT:THERMOPLASTIC POLYESTER, UL94V-0<br/>STEEL, NICKEL PLATED<br/>COPPER ALLOY, 30μ GOLD PLATEDOPERATING TEMPERATURE:-55°C ~ 125°CPOWER/CO-AX CONTACT RATING:<br/>(IF PRESENT)<br/>SIGNAL CONTACT CURRENT RATING:<br/>SIGNAL CONTACT RESISTANCE:30A (CURRENT)<br/>5A PER CONTACT<br/>10mΩ MAX.

INSULATOR RESISTANCE: DIELECTRIC WITHSTANDING VOLTAGE:

.XX ±0.13

.XXX ±0.05

5000MΩ min. 1000V AC rms



| COMBINATION D-SUB                                                              |                                                                                                                                                                                                                | SW REFERENCE NO.: 630 COMBO ASSEMBLY |                  |       |
|--------------------------------------------------------------------------------|----------------------------------------------------------------------------------------------------------------------------------------------------------------------------------------------------------------|--------------------------------------|------------------|-------|
|                                                                                |