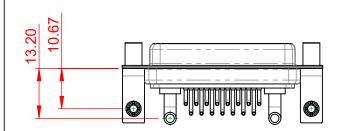

INSULATOR RESISTANCE: DIELECTRIC WITHSTANDING VOLTAGE:

.XX ±0.13

.XXX ±0.05

5000MΩ min. 1000V AC rms

| COMBINATION D-SUB                                                              |                                                                                                                                                                                                                | SW REFERENCE NO.: 630 COMBO ASSEMBLY |                  |       |
|--------------------------------------------------------------------------------|----------------------------------------------------------------------------------------------------------------------------------------------------------------------------------------------------------------|--------------------------------------|------------------|-------|
|                                                                                |                                                                                                                                                                                                                | DRAWN: C.B                           | DATE: JAN. 01/20 | 19    |
|                                                                                |                                                                                                                                                                                                                | CHECKED:                             | DATE:            |       |
| EDAC INC<br>TORONTO, ONTARIO<br>CANADA<br>YOUR CONNECTION TO QUALITY & SERVICE | THESE DRAWINGS AND SPECIFICATIONS<br>ARE THE PROPERTY OF EDAC INC.,AND<br>SHALL NOT BE REPRODUCED,OR COPIED<br>OR USED AS THE BASIS FOR THE<br>MANUFACTURE OR SALE OF APPARATUS<br>WITHOUT WRITTEN PERMISSION. | SCALE: (IN C.A.D. 1:1)               | SHEET 1 OF       | 2     |
|                                                                                |                                                                                                                                                                                                                | DRAWING NUMBER: 630-17W2640-3N5      |                  | ISSUE |
|                                                                                |                                                                                                                                                                                                                | PART NUMBER: 630-17W2640-3N5         |                  | 1     |