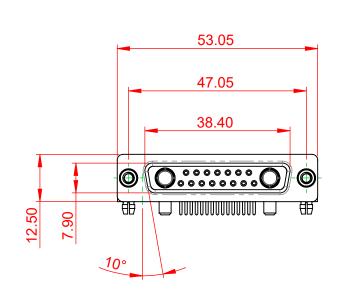

## NOTES:

MATERIAL:<br/>HOUSING:<br/>SHELL:<br/>CONTACT:THERMOPLASTIC POLYESTER, UL94V-0<br/>STEEL, NICKEL PLATED<br/>COPPER ALLOY, 30μ GOLD PLATEDOPERATING TEMPERATURE:-55°C ~ 125°CPOWER/CO-AX CONTACT RATING:<br/>(IF PRESENT)<br/>SIGNAL CONTACT CURRENT RATING:<br/>SIGNAL CONTACT RESISTANCE:30A (CURRENT)<br/>5A PER CONTACT<br/>10mΩ MAX.

INSULATOR RESISTANCE: DIELECTRIC WITHSTANDING VOLTAGE:

.XX ±0.13

.XXX ±0.05

5000MΩ min. 1000V AC rms



| COMBINATION D-SUB                                                              |                                                                                                                                                                                                                | SW REFERENCE NO.: 630 COMBO ASSEMBLY |