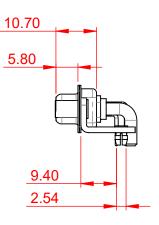

## NOTES:

MATERIAL:<br/>HOUSING:<br/>SHELL:<br/>CONTACT:THERMOPLASTIC POLYESTER, UL94V-0<br/>STEEL, NICKEL PLATED<br/>COPPER ALLOY, 30μ GOLD PLATEDOPERATING TEMPERATURE:-55°C ~ 125°CPOWER/CO-AX CONTACT RATING:<br/>(IF PRESENT)<br/>SIGNAL CONTACT CURRENT RATING:<br/>SIGNAL CONTACT RESISTANCE:30A (CURRENT)<br/>5A PER CONTACT<br/>10mΩ MAX.

INSULATOR RESISTANCE: DIELECTRIC WITHSTANDING VOLTAGE:

.XX ±0.13

.XXX ±0.05

5000MΩ min. 1000V AC rms



| COMBINATION D-SUB                                                              |                                                                                                                                                                                                                | SW REFERENCE NO.: 630 COMBO ASSEMBLY |                  |