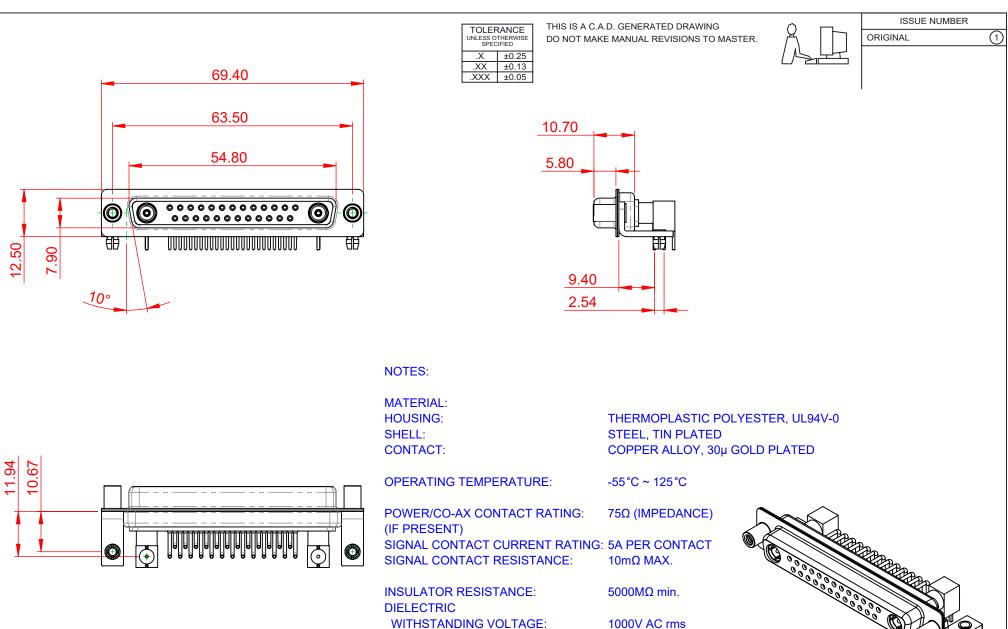

|                                      |                                                                                                                                                                                                                |                                 | SW REFERENCE NO.: 630 COMBO ASSEMBLY |       |  |
|--------------------------------------|----------------------------------------------------------------------------------------------------------------------------------------------------------------------------------------------------------------|---------------------------------|--------------------------------------|-------|--|
|                                      |                                                                                                                                                                                                                | DRAWN: C.B                      | DATE: JAN. 01/20'                    | 19    |  |
|                                      |                                                                                                                                                                                                                | CHECKED:                        | DATE:                                |       |  |
|                                      | THESE DRAWINGS AND SPECIFICATIONS<br>ARE THE PROPERTY OF EDAC INC.,AND<br>SHALL NOT BE REPRODUCED,OR COPIED<br>OR USED AS THE BASIS FOR THE<br>MANUFACTURE OR SALE OF APPARATUS<br>WITHOUT WRITTEN PERMISSION. | SCALE: (IN C.A.D. 1:1)          | SHEET 1 OF                           | 2     |  |
| TORONTO, ONTARIO<br>CANADA           |                                                                                                                                                                                                                | DRAWING NUMBER: 630-27W2640-7T5 |                                      | ISSUE |  |
| YOUR CONNECTION TO QUALITY & SERVICE |                                                                                                                                                                                                                | PART NUMBER: 630-27W2           | 2640-7T5                             | 1     |  |

THIS SERIES FULLY CONFORMS TO THE EUROPEAN UNION DIRECTIVES 2011/65/EU FOR RoHS COMPLIANCY.

| 00000000000000000000000000000000000000 |                    |  |
|----------------------------------------|--------------------|--|
| W REFERENCE NO.: 630 COMBO ASSEMBLY    |                    |  |
| RAWN: C.B                              | DATE: JAN. 01/2019 |  |
|                                        |                    |  |