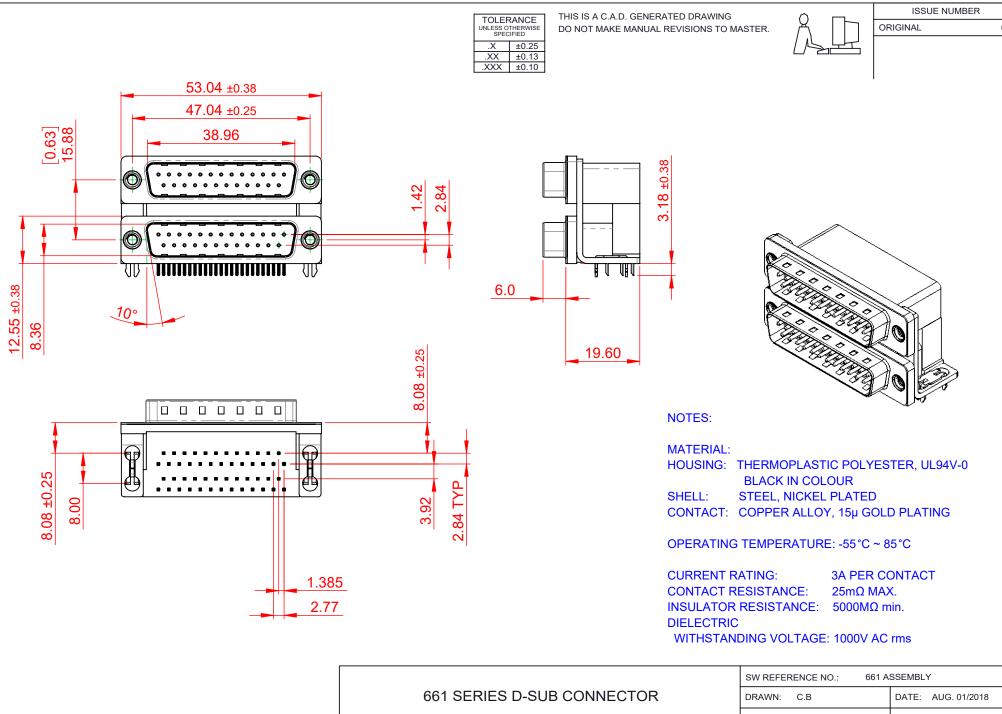

| SW REFERENCE NO.: 661 ASSEMBLY  |                    |
|---------------------------------|--------------------|
| DRAWN: C.B                      | DATE: AUG. 01/2018 |
| CHECKED:                        | DATE:              |
| SCALE: 1:1                      | SHEET 1 OF 1       |
| DPAWING NUMBER: 661-025-364-031 |                    |

DRAWING NUMBER: 661-025-364-031 ISSUE PART NUMBER: 661-025-364-031