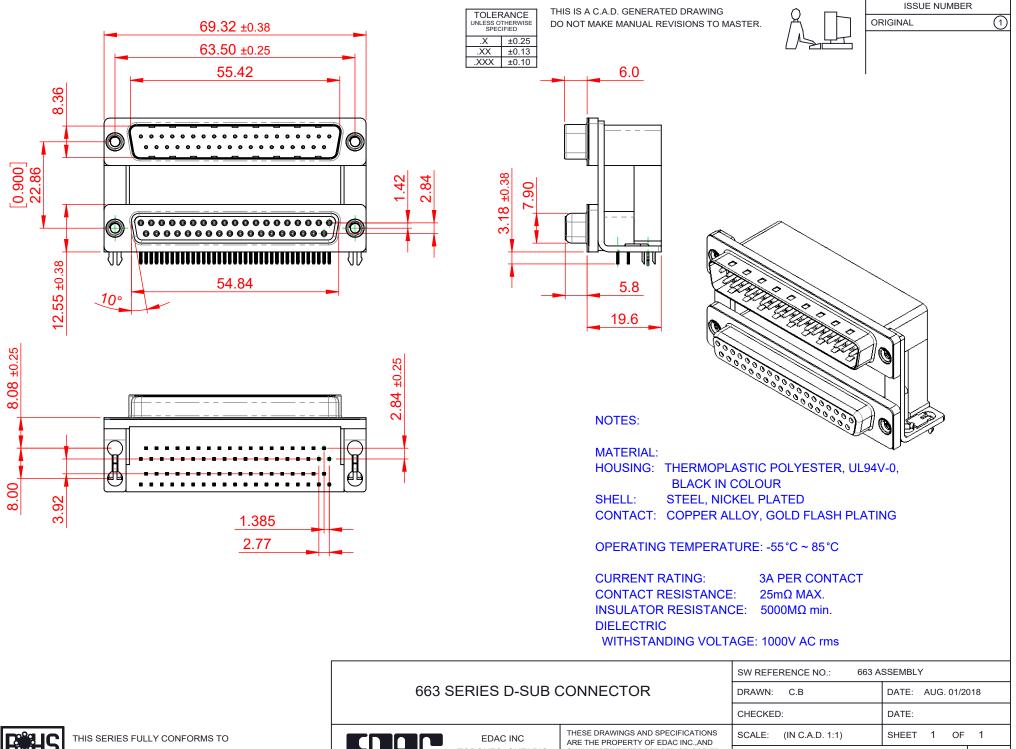

YOUR CONNECTION TO

THE EUROPEAN UNION DIRECTIVES 2011/65/EU FOR RoHS COMPLIANCY.

COMPLIANT

|                                                 |                                                                                                                                       | ONLO  |
|-------------------------------------------------|---------------------------------------------------------------------------------------------------------------------------------------|-------|
| EDAC INC                                        | THESE DRAWINGS AND SPECIFICATIONS<br>ARE THE PROPERTY OF EDAC INC.,AND                                                                | SCALE |
| TORONTO, ONTARIO<br>CANADA<br>QUALITY & SERVICE | SHALL NOT BE REPRODUCED, OR COPIED<br>OR USED AS THE BASIS FOR THE<br>MANUFACTURE OR SALE OF APPARATUS<br>WITHOUT WRITTEN PERMISSION. | DRAW  |
|                                                 |                                                                                                                                       | PART  |

| HECKED:                        |           | DATE:   |   |       |   |
|--------------------------------|-----------|---------|---|-------|---|
| CALE: (IN C.A.D. 1:1)          |           | SHEET   | 1 | OF    | 1 |
| RAWING NUMBER: 663-037-264-04C |           |         |   | ISSUE |   |
| PART NUMBER:                   | 663-037-2 | 264-04C |   |       | 1 |
|                                |           |         |   |       |   |