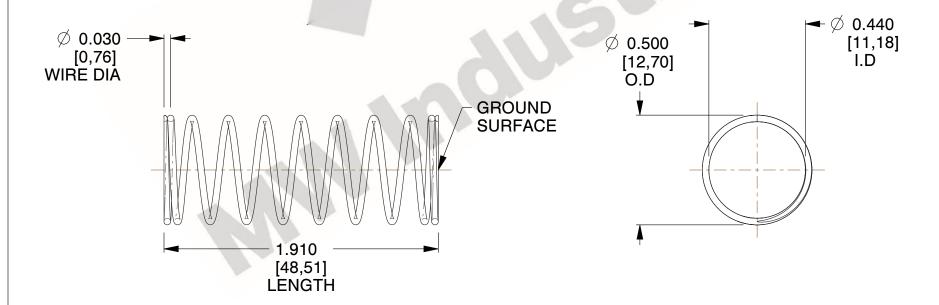

## **NOTES:**

1. Material : Music Wire 2. Finish : Glod Irridite

3. Ends: Closed and Ground

4. Total Coils: 10.000

Sugg. Max. Deflection: 0.800 (in)
 Sugg. Max. Load: 2.300 (lbs)

7. All Drawing Dimensions are in Inches [mm]