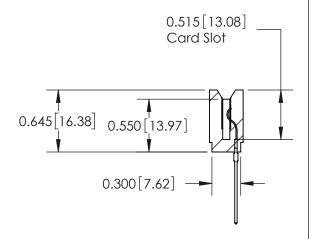

DATE:

Contact Information
541-Wire Wrap, Regular Point - Tail LG.=.750(19.05)
.156" (3.96mm) Contact Spacing x .200" (5.08mm) Row Spacing

ACAD REFERENCE NO. 737 Series Ultra-Mate Card Edge Connector - Press Fit DRAWN: Part Number: 737-013-541-106 CHECKED: **EDAC INC** SCALE: THESE DRAWINGS AND SPECIFICATIONS ARE THE PROPERTY OF EDAC INC.,AND TORONTO, ONTARIO SHALL NOT BE REPRODUCED, OR COPIED DRAWING NUMBER CANADA OR USED AS THE BASIS FOR THE MANUFACTURE OR SALE OF APPARATUS YOUR CONNECTION TO QUALITY & SERVICE WITHOUT WRITTEN PERMISSION.