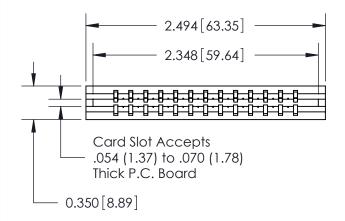

DATE:

Contact Information
541-Wire Wrap, Regular Point - Tail LG.=.750(19.05)
.156" (3.96mm) Contact Spacing x .200" (5.08mm) Row Spacing

ACAD REFERENCE NO. 737 Series Ultra-Mate Card Edge Connector - Press Fit DRAWN: Part Number: 737-013-541-106 CHECKED: **EDAC INC** SCALE: THESE DRAWINGS AND SPECIFICATIONS ARE THE PROPERTY OF EDAC INC.,AND TORONTO, ONTARIO SHALL NOT BE REPRODUCED, OR COPIED DRAWING NUMBER CANADA OR USED AS THE BASIS FOR THE MANUFACTURE OR SALE OF APPARATUS YOUR CONNECTION TO QUALITY & SERVICE WITHOUT WRITTEN PERMISSION.