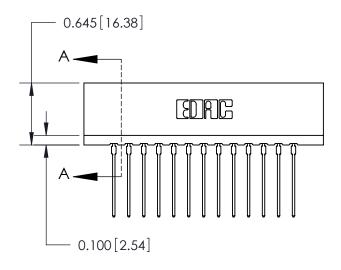

DATE:

Contact Information
541-Wire Wrap, Regular Point - Tail LG.=.750(19.05)
.156" (3.96mm) Contact Spacing x .200" (5.08mm) Row Spacing

ACAD REFERENCE NO. 737 Series Ultra-Mate Card Edge Connector - Press Fit DRAWN: Part Number: 737-013-541-106 CHECKED: **EDAC INC** SCALE: THESE DRAWINGS AND SPECIFICATIONS ARE THE PROPERTY OF EDAC INC.,AND TORONTO, ONTARIO SHALL NOT BE REPRODUCED, OR COPIED DRAWING NUMBER CANADA OR USED AS THE BASIS FOR THE MANUFACTURE OR SALE OF APPARATUS YOUR CONNECTION TO QUALITY & SERVICE WITHOUT WRITTEN PERMISSION.